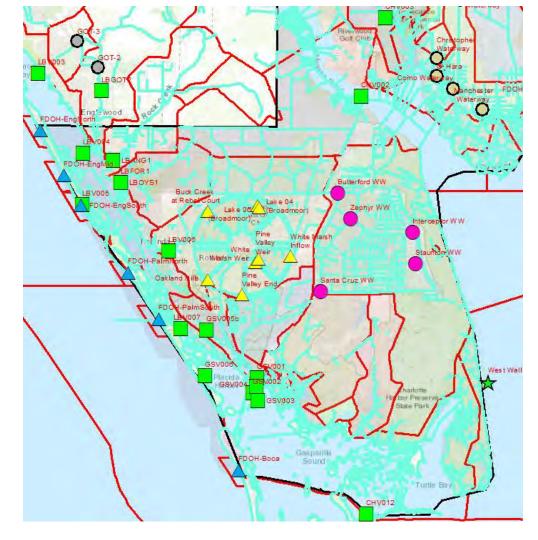

#### **Unfinished Business:**

- a. <u>Water Quality Monitoring Program:</u> Mr. Moody reviewed the water quality presentation, discussion followed regarding monitoring locations in South County, discussion on Hog Creek and Bear Branch Creek monitoring locations, potential source tracking, and the possibility of applying for grant funding assistance once a management plan has been established.
- b. <u>Pipe Lining Program:</u> Conversation ensued regarding the upcoming pipe lining projects for Vellum Circle and Cape Horn Boulevard at Hog Creek. Ms. McDonald confirmed the change order for the Santa Inez Road pipe lining project includes the excavation and restoration costs.