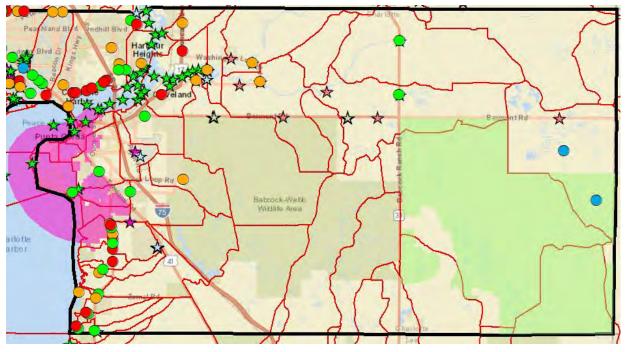

#### **Unfinished Business:**

- a. <u>Water Quality Monitoring Program:</u> Mr. Moody reviewed the water quality presentation, discussion followed regarding monitoring locations in South County, discussion on Hog Creek and Bear Branch Creek monitoring locations, potential source tracking, and the possibility of applying for grant funding assistance once a management plan has been established.
- b. <u>Pipe Lining Program:</u> Conversation ensued regarding the upcoming pipe lining projects for Vellum Circle and Cape Horn Boulevard at Hog Creek. Ms. McDonald confirmed the change order for the Santa Inez Road pipe lining project includes the excavation and restoration costs.