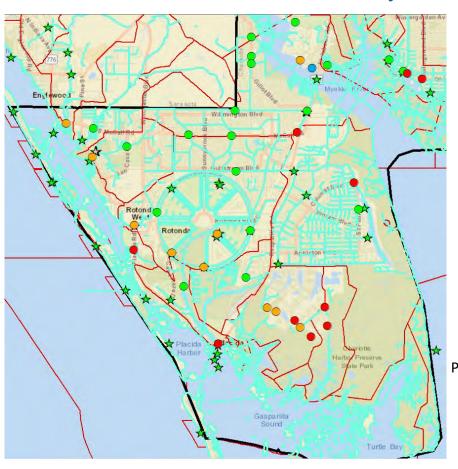

#### **Unfinished Business:**

- a. <u>Water Quality Monitoring Program:</u> Mr. Moody reviewed the water quality presentation, discussion followed regarding monitoring locations in South County, discussion on Hog Creek and Bear Branch Creek monitoring locations, potential source tracking, and the possibility of applying for grant funding assistance once a management plan has been established.
- b. <u>Pipe Lining Program:</u> Conversation ensued regarding the upcoming pipe lining projects for Vellum Circle and Cape Horn Boulevard at Hog Creek. Ms. McDonald confirmed the change order for the Santa Inez Road pipe lining project includes the excavation and restoration costs.