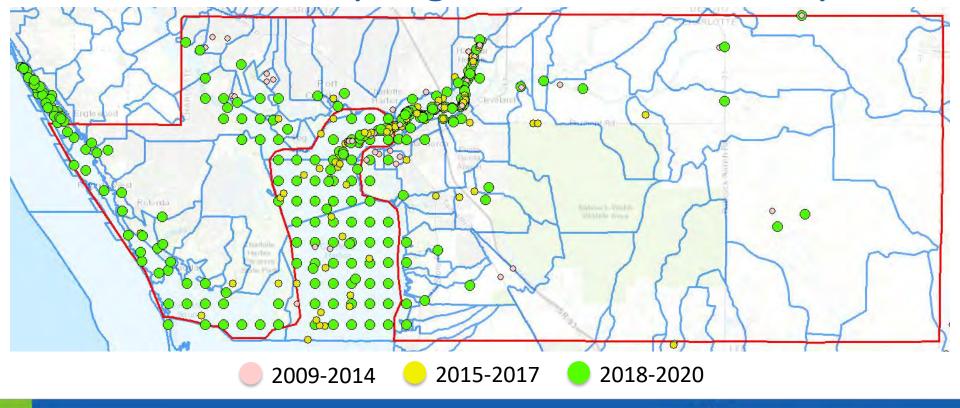

#### **Unfinished Business:**

- a. <u>Water Quality Monitoring Program:</u> Mr. Moody reviewed the water quality presentation, discussion followed regarding monitoring locations in South County, discussion on Hog Creek and Bear Branch Creek monitoring locations, potential source tracking, and the possibility of applying for grant funding assistance once a management plan has been established.
- b. <u>Pipe Lining Program:</u> Conversation ensued regarding the upcoming pipe lining projects for Vellum Circle and Cape Horn Boulevard at Hog Creek. Ms. McDonald confirmed the change order for the Santa Inez Road pipe lining project includes the excavation and restoration costs.