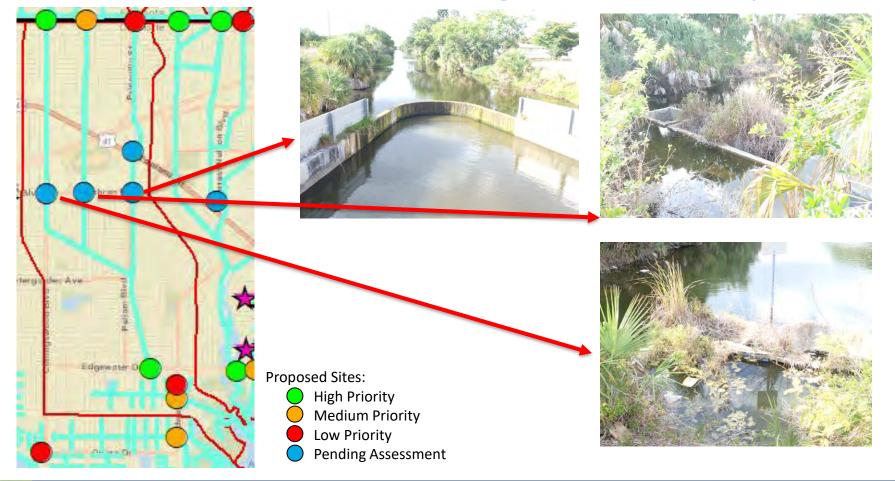

#### **Unfinished Business:**

- a. <u>Water Quality Monitoring Program:</u> Mr. Moody reviewed the water quality presentation, discussion followed regarding monitoring locations in South County, discussion on Hog Creek and Bear Branch Creek monitoring locations, potential source tracking, and the possibility of applying for grant funding assistance once a management plan has been established.
- b. <u>Pipe Lining Program:</u> Conversation ensued regarding the upcoming pipe lining projects for Vellum Circle and Cape Horn Boulevard at Hog Creek. Ms. McDonald confirmed the change order for the Santa Inez Road pipe lining project includes the excavation and restoration costs.