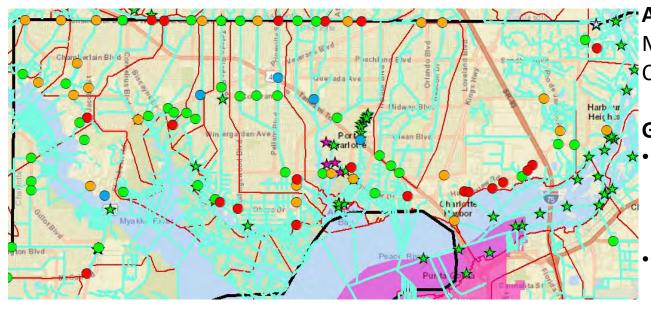

#### **Unfinished Business:**

- a. <u>Water Quality Monitoring Program:</u> Mr. Moody reviewed the water quality presentation, discussion followed regarding monitoring locations in South County, discussion on Hog Creek and Bear Branch Creek monitoring locations, potential source tracking, and the possibility of applying for grant funding assistance once a management plan has been established.
- b. <u>Pipe Lining Program:</u> Conversation ensued regarding the upcoming pipe lining projects for Vellum Circle and Cape Horn Boulevard at Hog Creek. Ms. McDonald confirmed the change order for the Santa Inez Road pipe lining project includes the excavation and restoration costs.