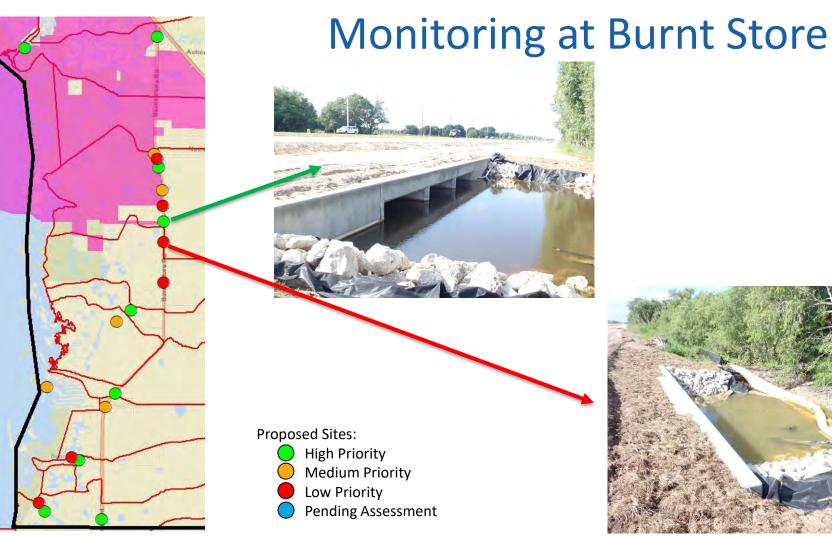

#### **Unfinished Business:**

- a. <u>Water Quality Monitoring Program:</u> Mr. Moody reviewed the water quality presentation, discussion followed regarding monitoring locations in South County, discussion on Hog Creek and Bear Branch Creek monitoring locations, potential source tracking, and the possibility of applying for grant funding assistance once a management plan has been established.
- b. <u>Pipe Lining Program:</u> Conversation ensued regarding the upcoming pipe lining projects for Vellum Circle and Cape Horn Boulevard at Hog Creek. Ms. McDonald confirmed the change order for the Santa Inez Road pipe lining project includes the excavation and restoration costs.