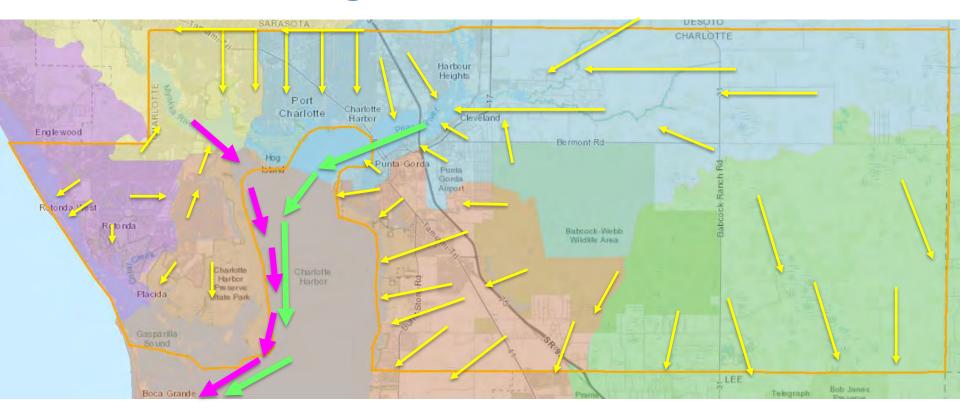

#### **Unfinished Business:**

- a. <u>Water Quality Monitoring Program:</u> Mr. Moody reviewed the water quality presentation, discussion followed regarding monitoring locations in South County, discussion on Hog Creek and Bear Branch Creek monitoring locations, potential source tracking, and the possibility of applying for grant funding assistance once a management plan has been established.
- b. <u>Pipe Lining Program:</u> Conversation ensued regarding the upcoming pipe lining projects for Vellum Circle and Cape Horn Boulevard at Hog Creek. Ms. McDonald confirmed the change order for the Santa Inez Road pipe lining project includes the excavation and restoration costs.