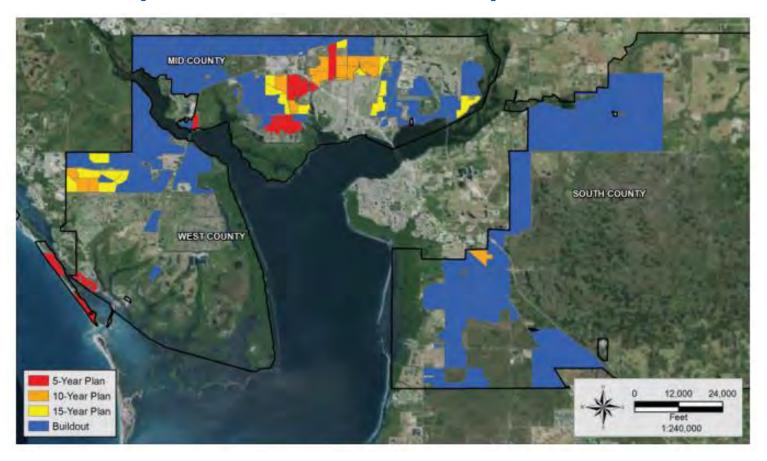

#### **Unfinished Business:**

- a. <u>Water Quality Monitoring Program:</u> Mr. Moody reviewed the water quality presentation, discussion followed regarding monitoring locations in South County, discussion on Hog Creek and Bear Branch Creek monitoring locations, potential source tracking, and the possibility of applying for grant funding assistance once a management plan has been established.
- b. <u>Pipe Lining Program:</u> Conversation ensued regarding the upcoming pipe lining projects for Vellum Circle and Cape Horn Boulevard at Hog Creek. Ms. McDonald confirmed the change order for the Santa Inez Road pipe lining project includes the excavation and restoration costs.