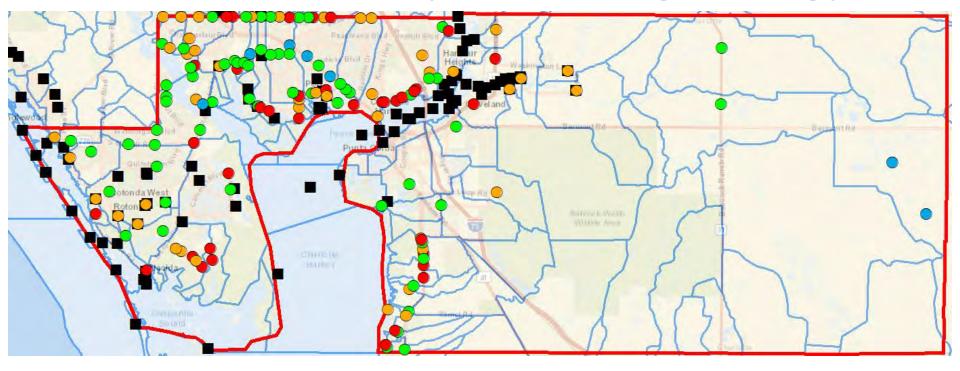

#### **Unfinished Business:**

- a. <u>Water Quality Monitoring Program:</u> Mr. Moody reviewed the water quality presentation, discussion followed regarding monitoring locations in South County, discussion on Hog Creek and Bear Branch Creek monitoring locations, potential source tracking, and the possibility of applying for grant funding assistance once a management plan has been established.
- b. <u>Pipe Lining Program:</u> Conversation ensued regarding the upcoming pipe lining projects for Vellum Circle and Cape Horn Boulevard at Hog Creek. Ms. McDonald confirmed the change order for the Santa Inez Road pipe lining project includes the excavation and restoration costs.