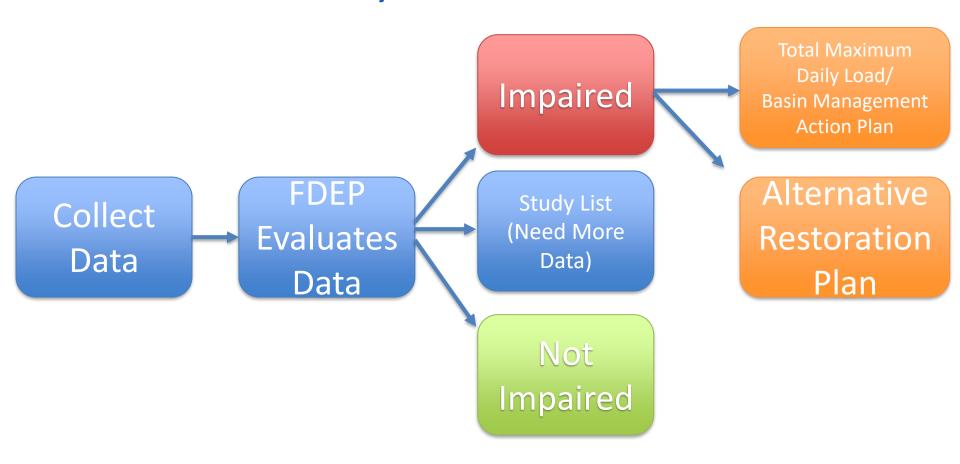

#### **Unfinished Business:**

- a. <u>Water Quality Monitoring Program:</u> Mr. Moody reviewed the water quality presentation, discussion followed regarding monitoring locations in South County, discussion on Hog Creek and Bear Branch Creek monitoring locations, potential source tracking, and the possibility of applying for grant funding assistance once a management plan has been established.
- b. <u>Pipe Lining Program:</u> Conversation ensued regarding the upcoming pipe lining projects for Vellum Circle and Cape Horn Boulevard at Hog Creek. Ms. McDonald confirmed the change order for the Santa Inez Road pipe lining project includes the excavation and restoration costs.