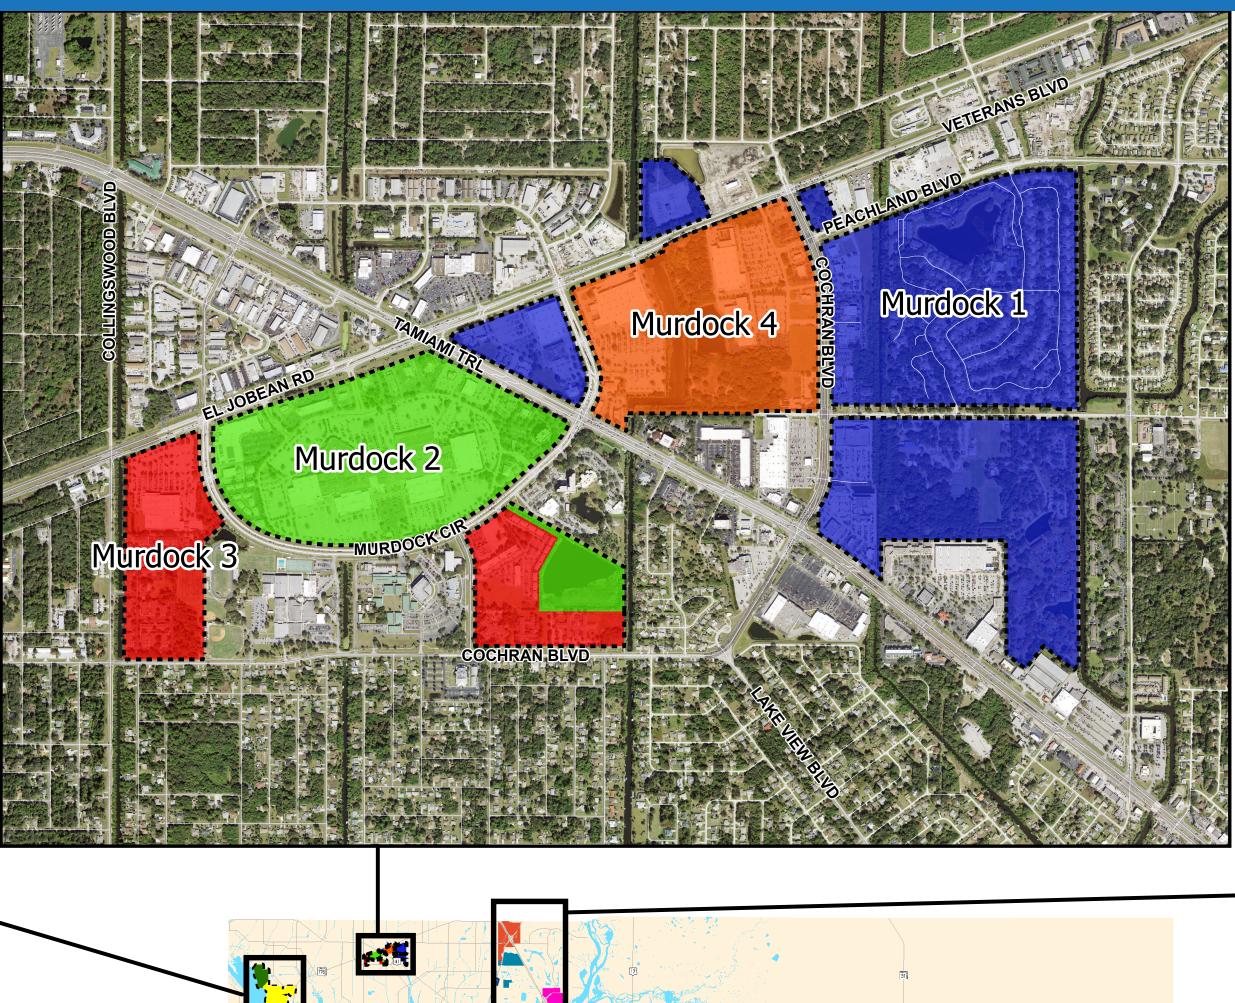

Murdock 4

(NOT TO SCALE)

Babcock Master

Babcock 1

Harborview

© Copyright 2022 Port Charlotte, FL by Charlotte County

Updated: 6/1/2022 12:26:57 PM by: Vance-4249

M:\Departments\LIS\Projects\Website\Solodev\WebsiteMapProjects\active-dri.mxd