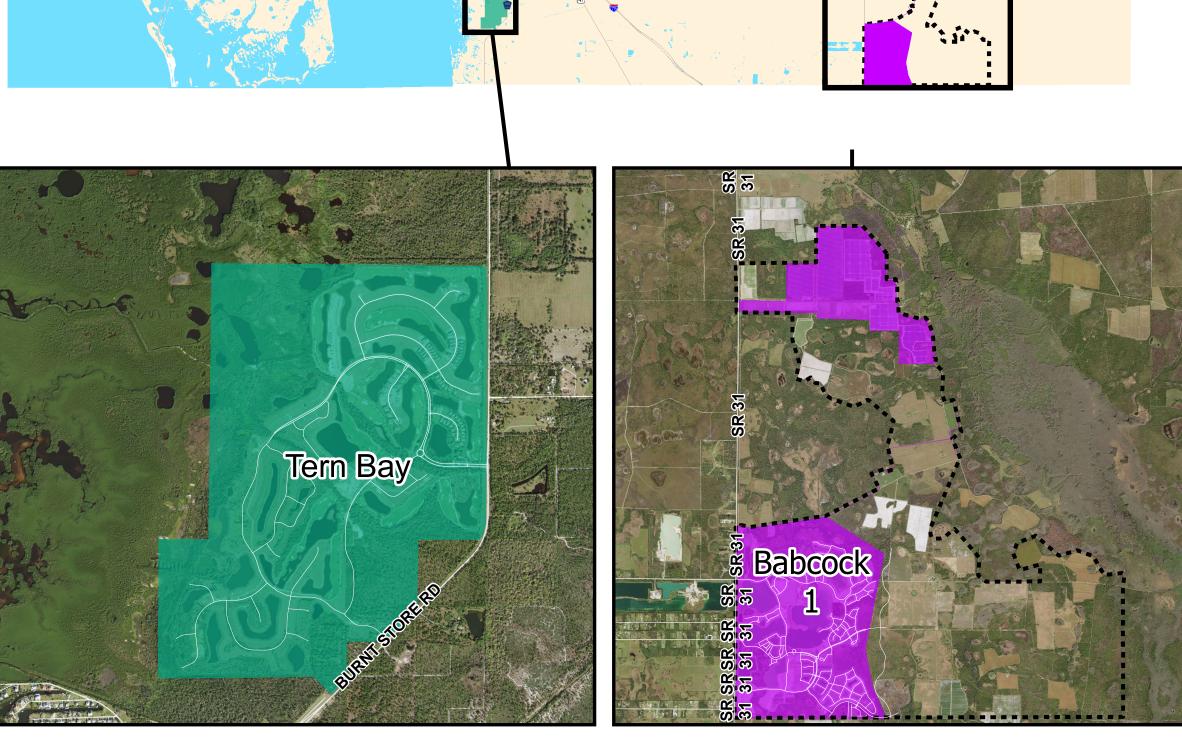

Murdock 4

(NOT TO SCALE)

Babcock Master

Babcock 1

Harborview

© Copyright 2022 Port Charlotte, FL by Charlotte County

Updated: 6/1/2022 12:26:57 PM by: Vance-4249

M:\Departments\LIS\Projects\Website\Solodev\WebsiteMapProjects\active-dri.mxd