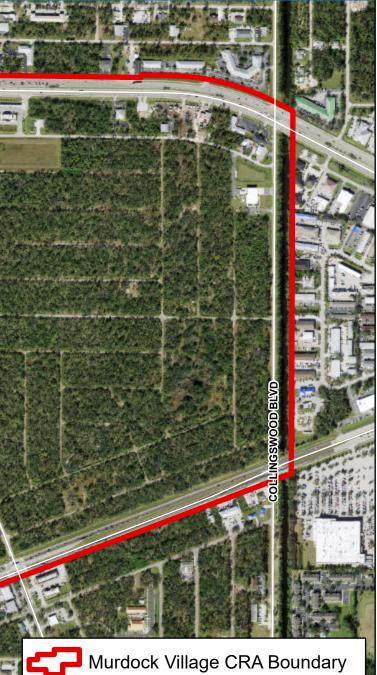

## **CHARLOTTE COUNTY**

Murdock Village Community Redevelopment Area - 2023 Aerial

Stateplane Projection Datum: NAD83 Units: Feet

Source: Community Development, CCGIS, 2023 Aerial per SWFMD, DOR

Metadata available upon request