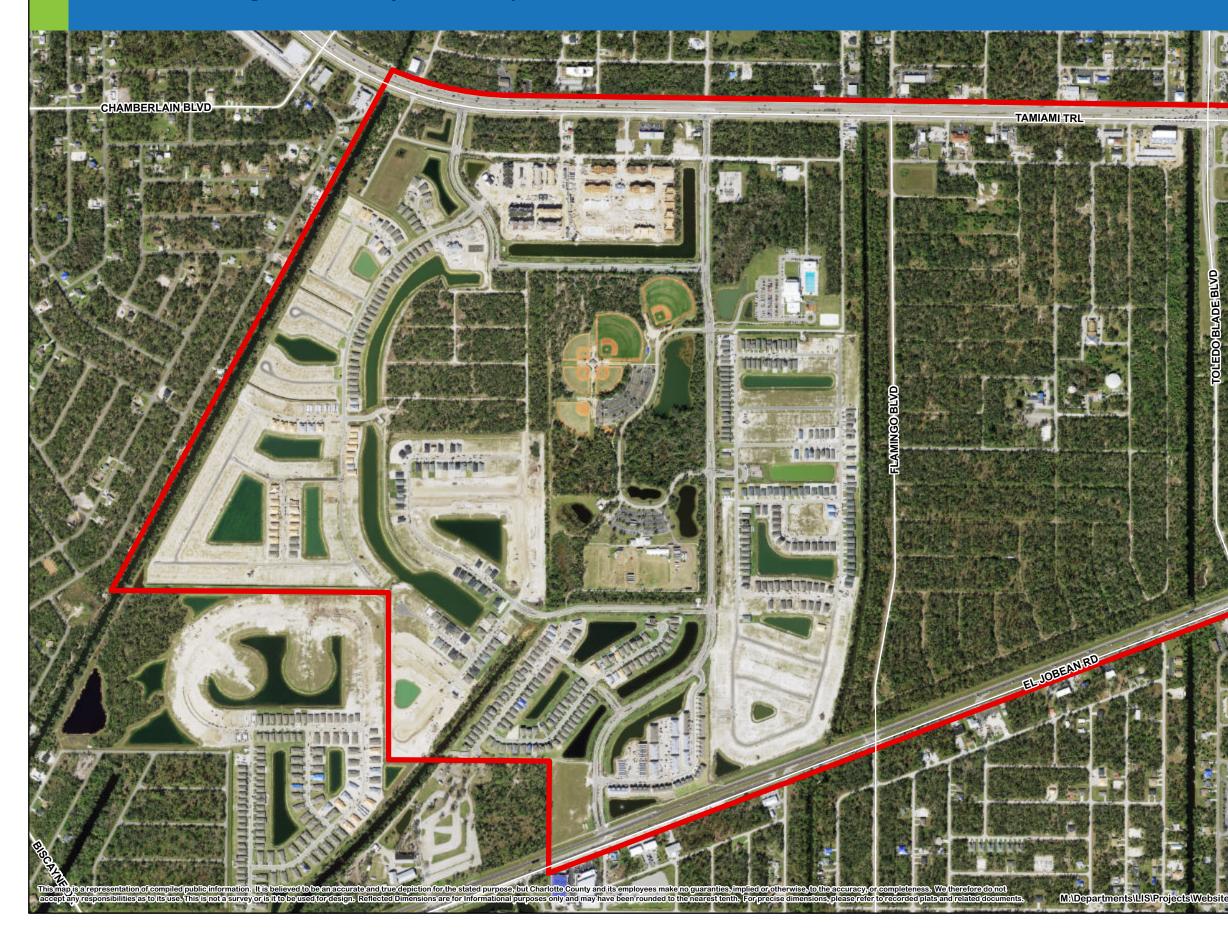

## **CHARLOTTE COUNTY**

Murdock Village Community Redevelopment Area - 2023 Aerial

Stateplane Projection Datum: NAD83 Units: Feet

Source: Community Development, CCGIS, 2023 Aerial per SWFMD, DOR

Metadata available upon request