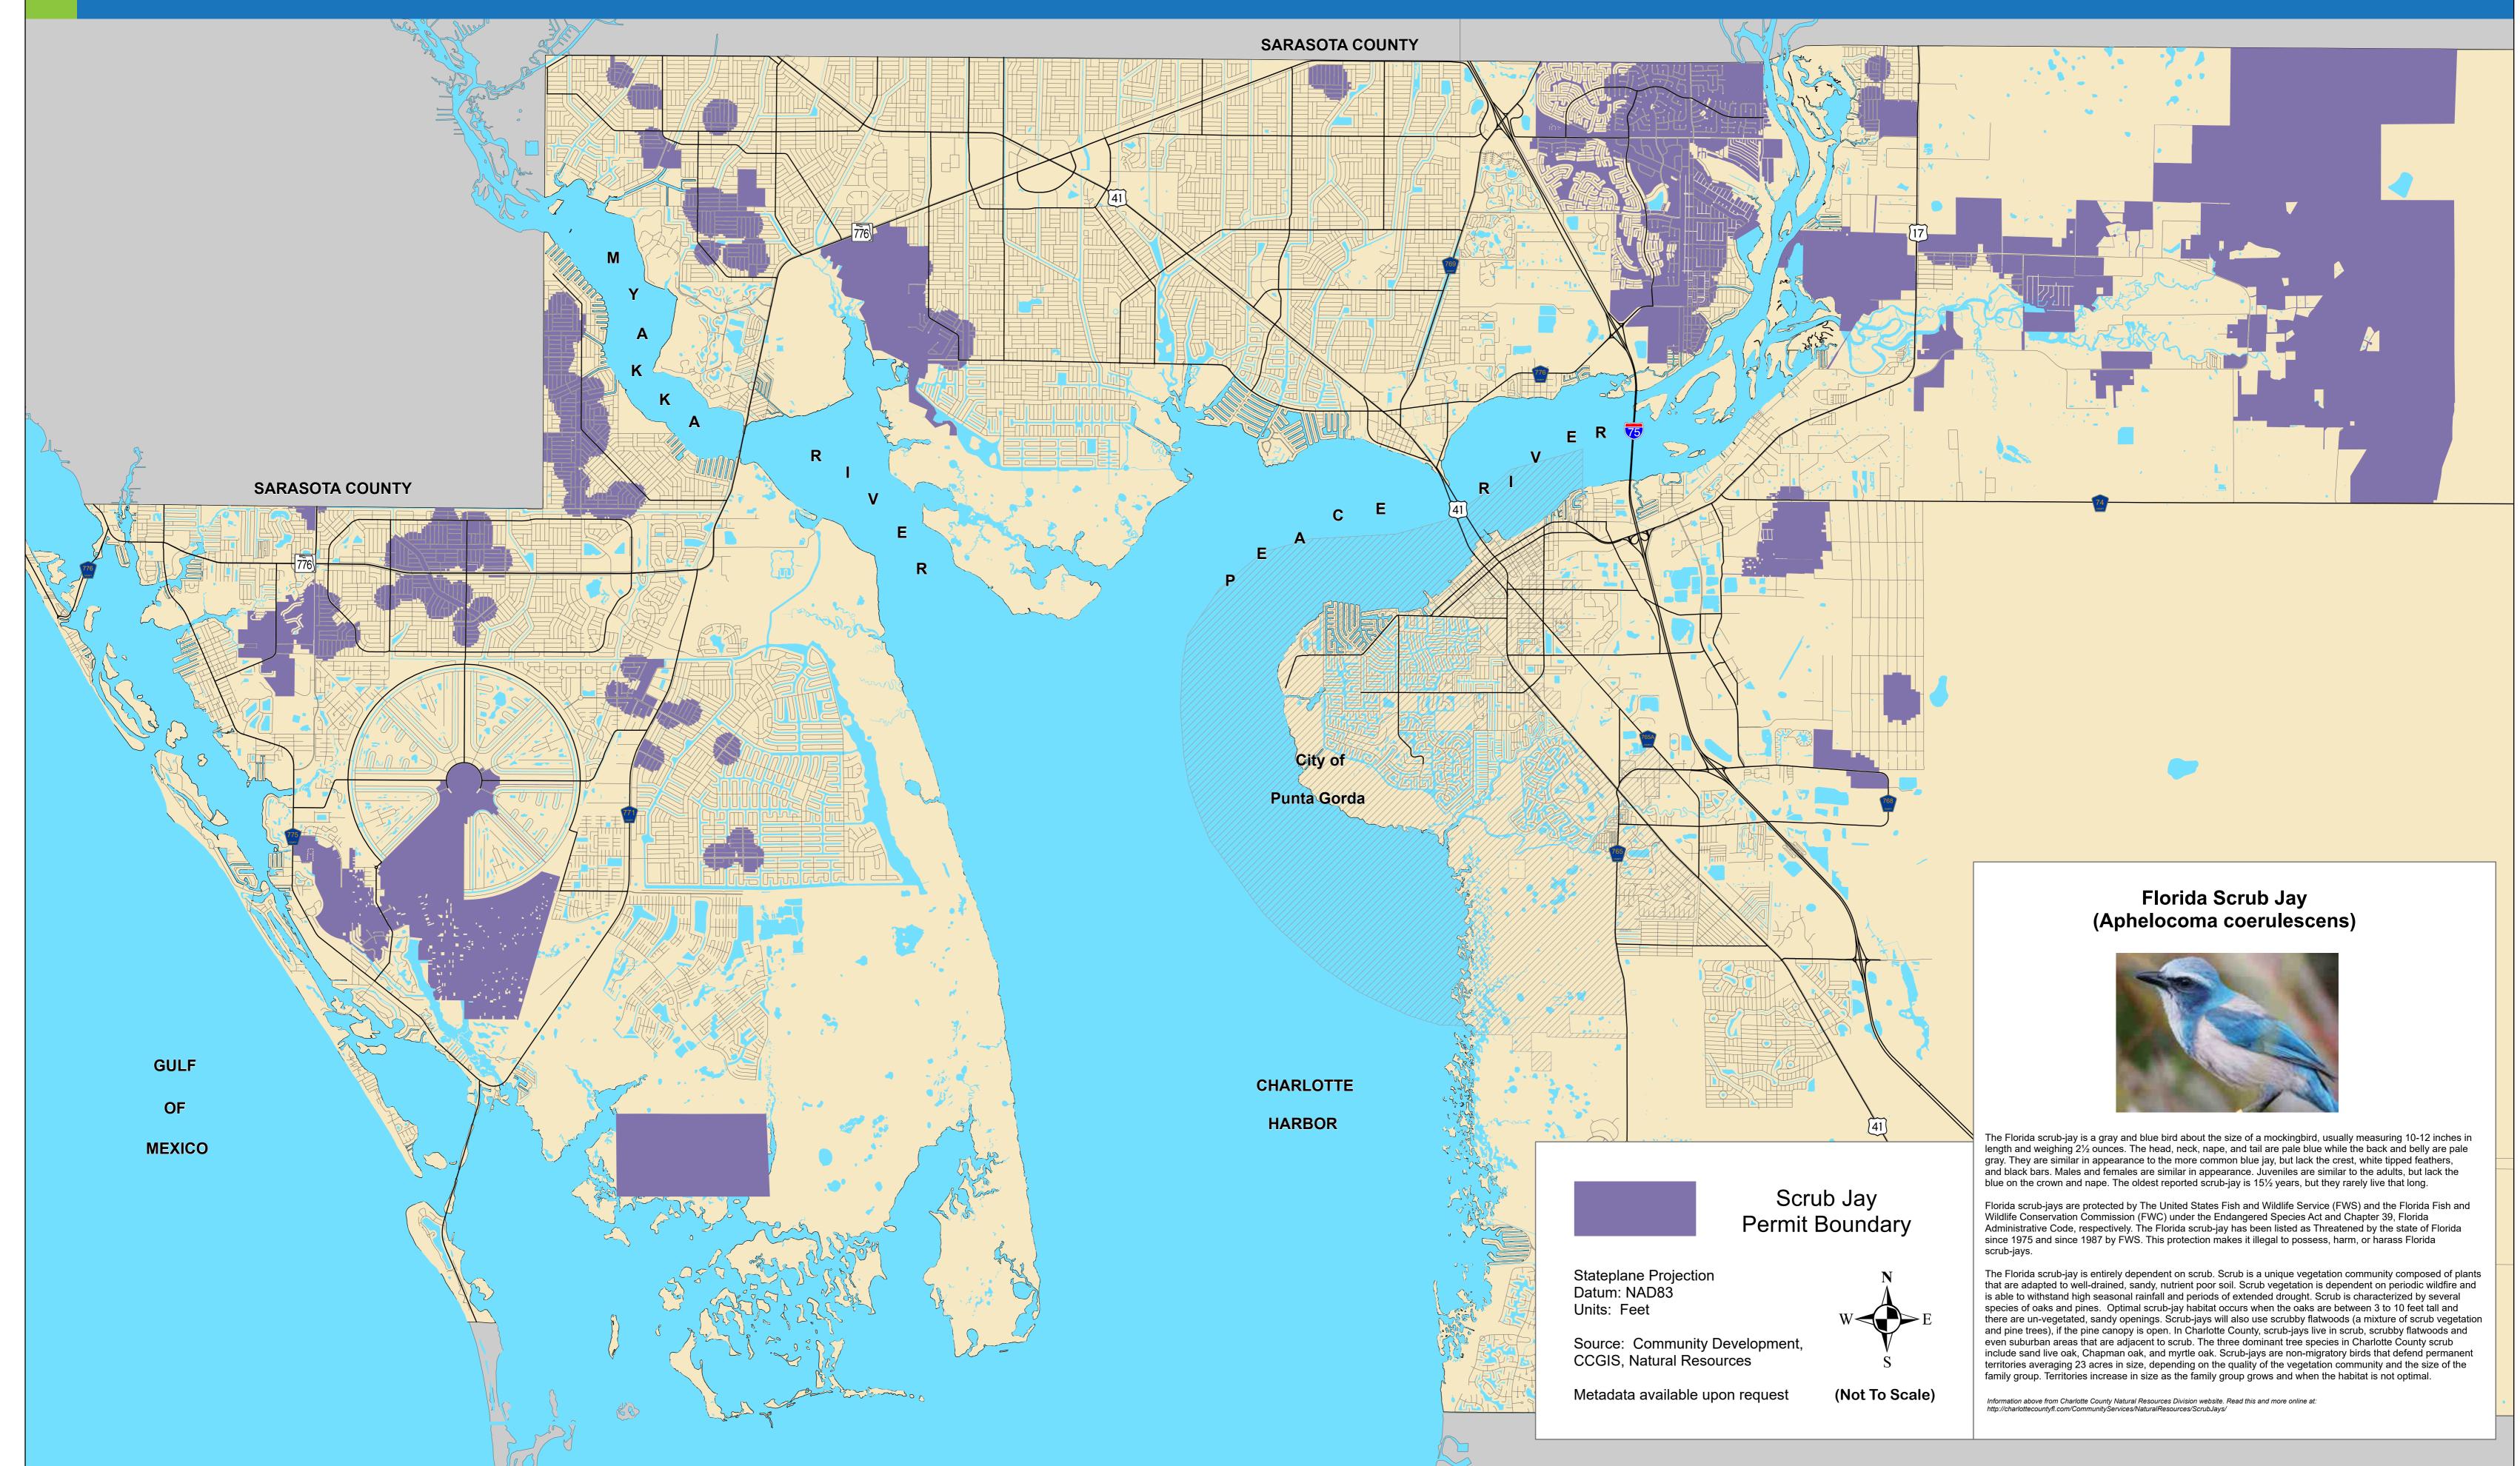

## **CHARLOTTE COUNTY**

Scrub Jay Permit Boundary

This map is a representation of compiled public information. It is believed to be an accurate and true depiction for the stated purpose, but Charlotte County and its employees make no guaranties, implied or otherwise, to the accuracy, or completeness. We therefore do not