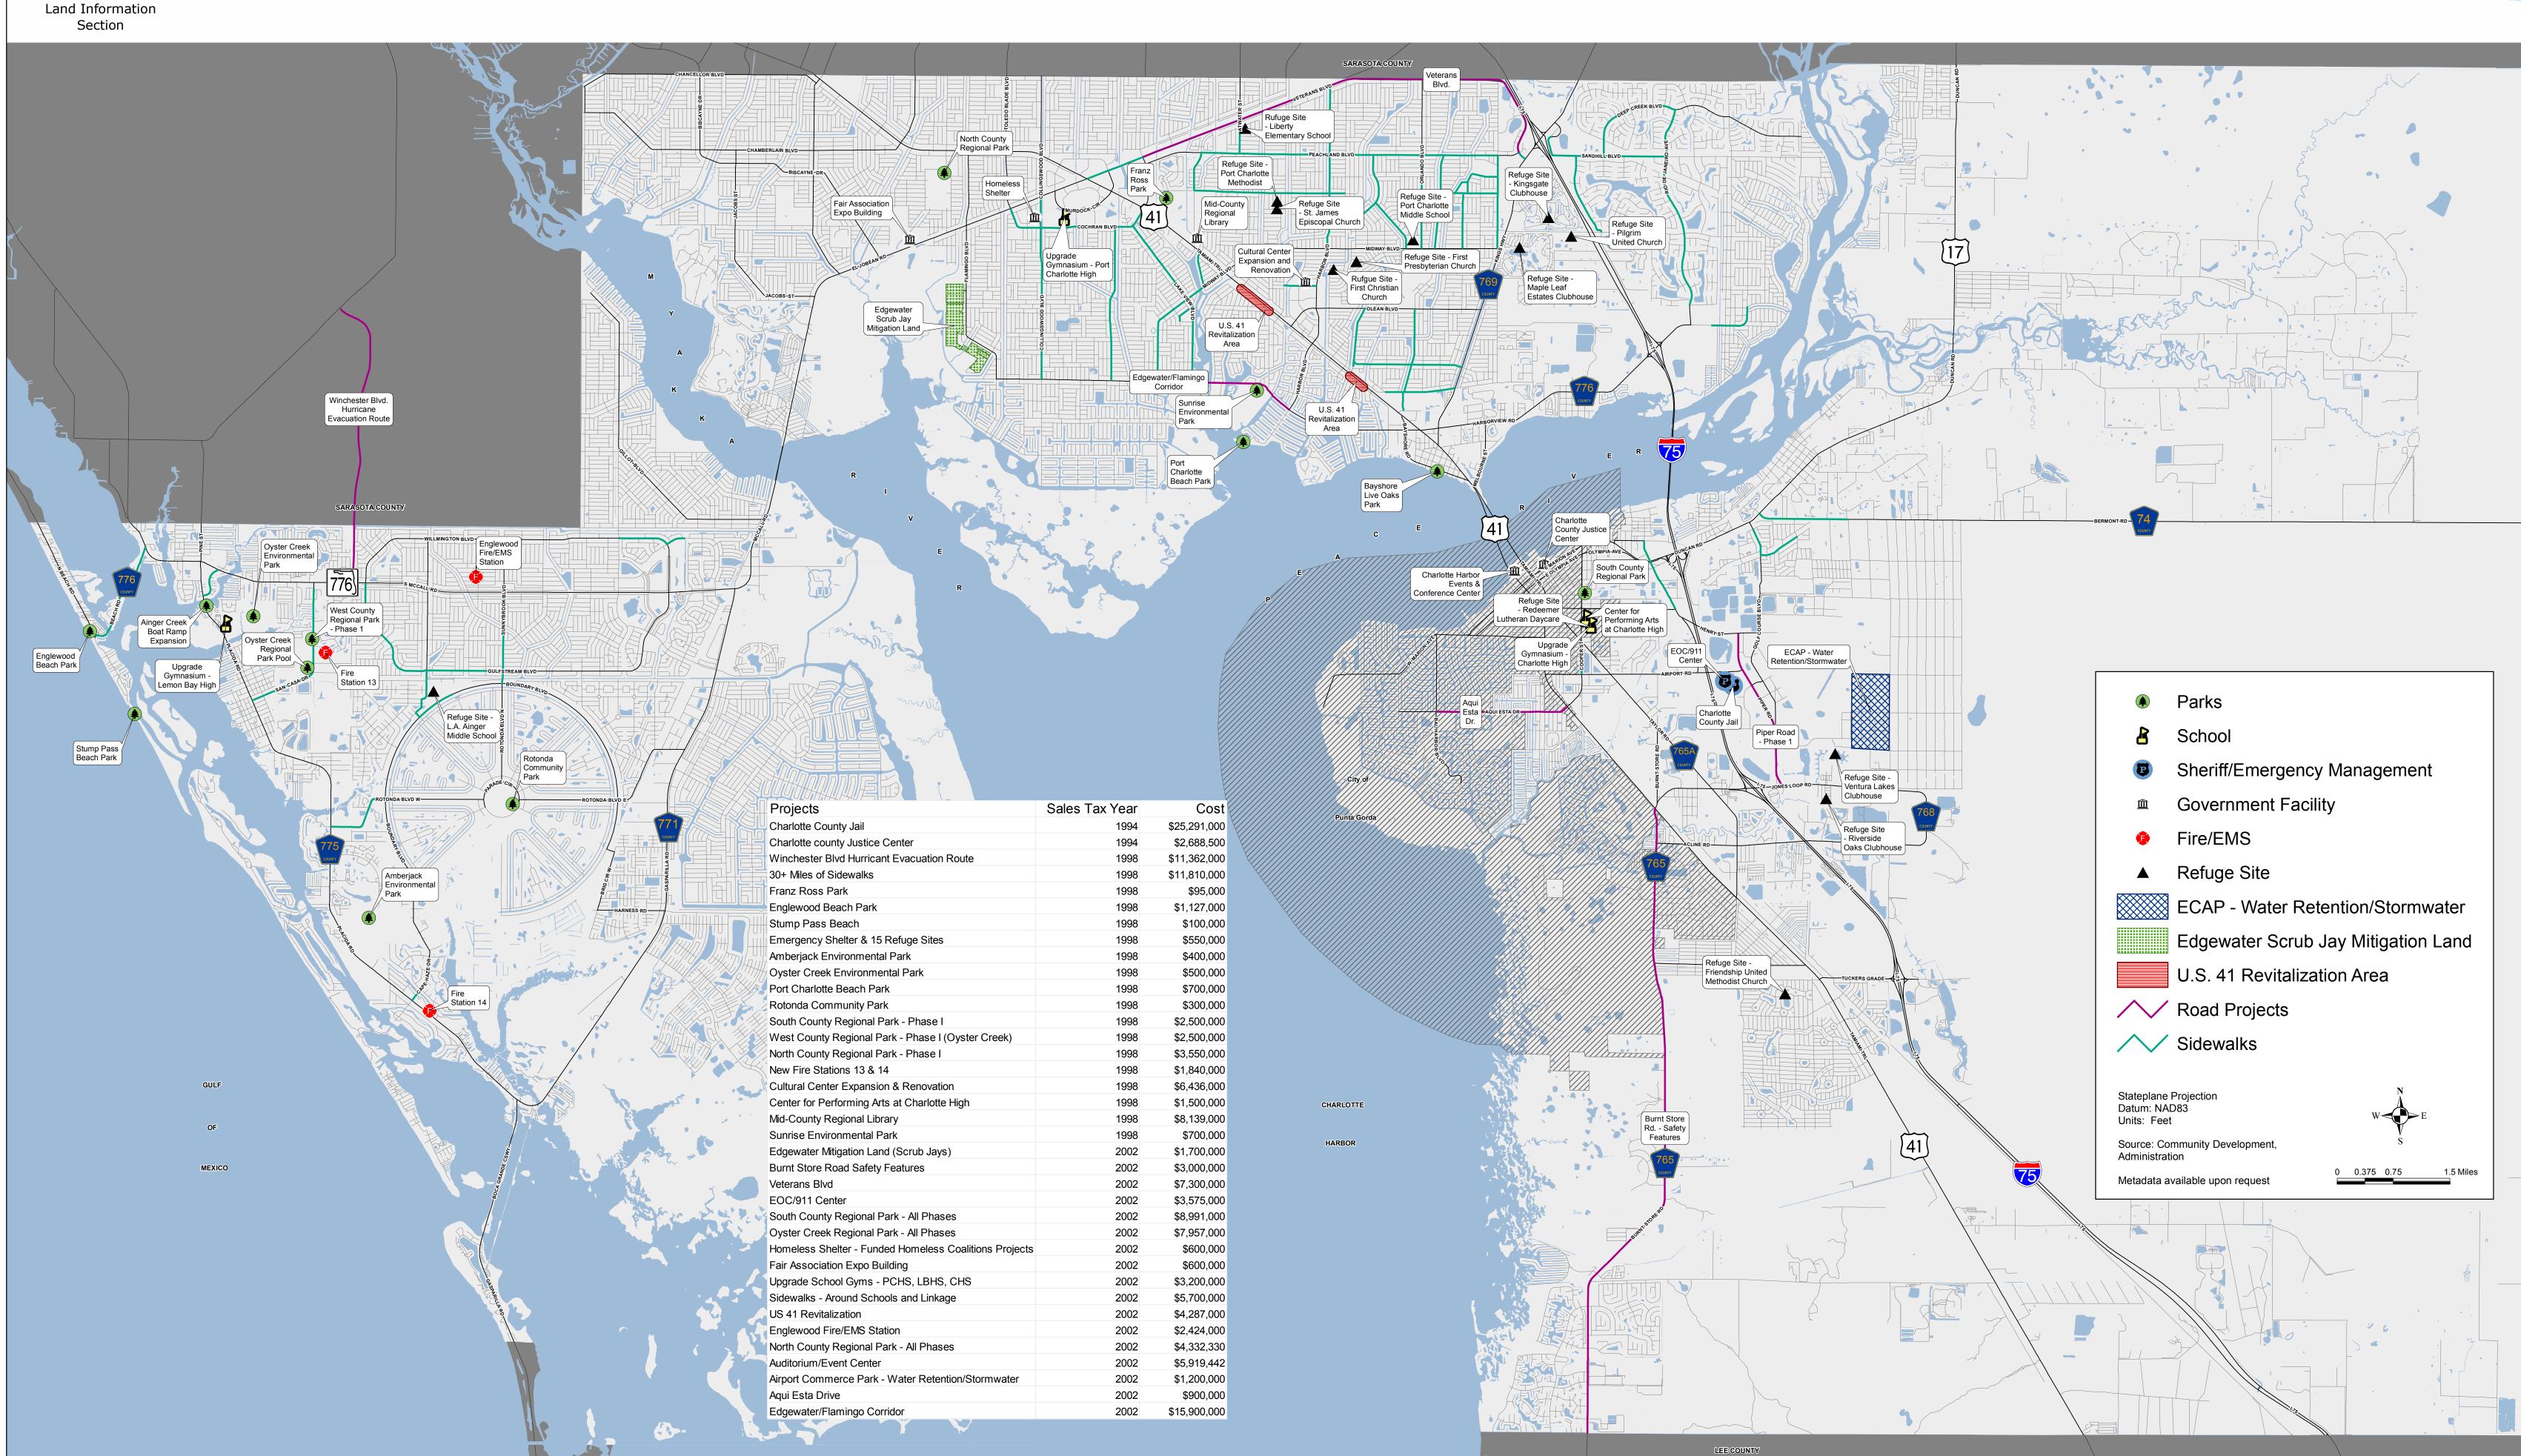

© Copyright 2014 Port Charlotte, FL by Charlotte County by: A.Steele Updated: 4/16/2014 11:49:46 AM M:\Departments\LIS\Projects\SalesTaxProjects\Full\_Salestax\_CompleteProjects.mxd

www.CharlotteCountyFL.gov

## **CHARLOTTE COUNTY**

This map is a representation of compiled public information. It is believed to be an accurate and true depiction for the stated purpose, but Charlotte County and its employees make no guaranties, implied or otherwise, to the accuracy, or completeness. We therefore do not accept any responsibilities as to its use. This is not a survey or is it to be used for design. Reflected Dimensions are for Informational purposes only and may have been rounded to the nearest tenth. For precise dimensions, please refer to recorded plats and related documents.

Completed Sales Tax Projects