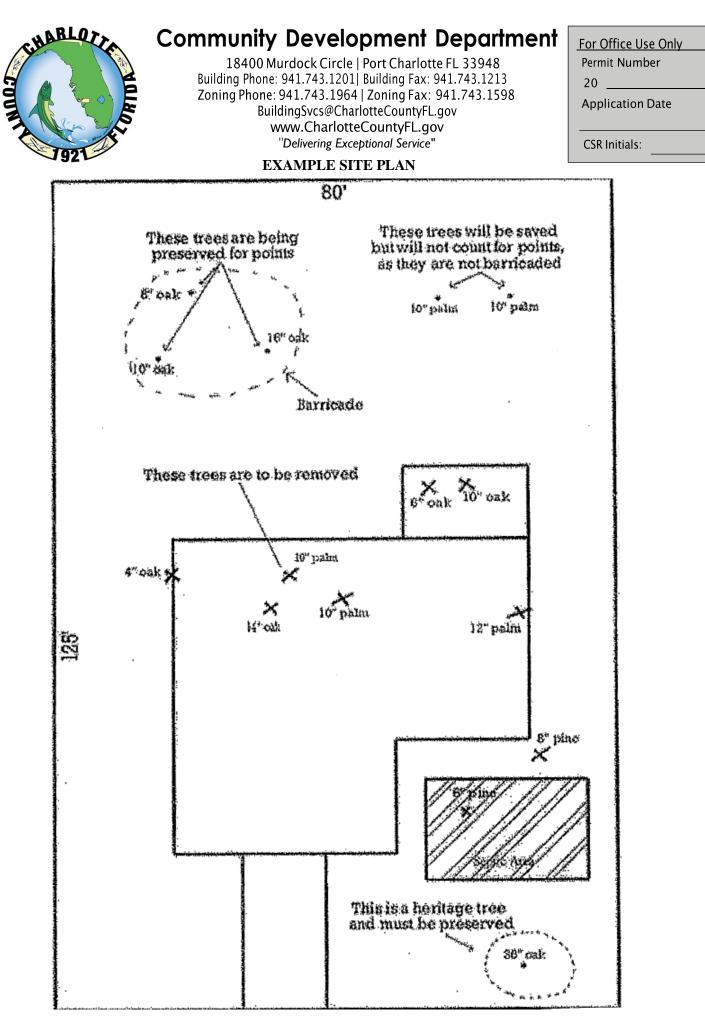

| Select from the following:                                                                          | Community Development<br>18400 Murdock Circle   Port Charlott<br>Building Phone: 941.743.1201   Building Fax<br>Zoning Phone: 941.743.1964   Zoning Fax<br>BuildingSvcs@CharlotteCountyF<br>www.CharlotteCountyFL.ge<br>"Delivering Exceptional Service<br>IARLOTTE COUNTY TREE PERMIT                           | te FL 33948<br>:: 941.743.1213<br>: 941.743.1598<br>L.gov<br>ov<br><b>APPLICATION</b> | For Office Use Only         Permit Number         20         Application Date         CSR Initials:         of Fees         No Tree Affidavit |
|-----------------------------------------------------------------------------------------------------|------------------------------------------------------------------------------------------------------------------------------------------------------------------------------------------------------------------------------------------------------------------------------------------------------------------|---------------------------------------------------------------------------------------|-----------------------------------------------------------------------------------------------------------------------------------------------|
|                                                                                                     |                                                                                                                                                                                                                                                                                                                  |                                                                                       |                                                                                                                                               |
|                                                                                                     |                                                                                                                                                                                                                                                                                                                  |                                                                                       |                                                                                                                                               |
|                                                                                                     | Property Type: Residential Commercial                                                                                                                                                                                                                                                                            |                                                                                       | ividual Trees Lot Clearing<br>se #:                                                                                                           |
|                                                                                                     | Phone:                                                                                                                                                                                                                                                                                                           |                                                                                       |                                                                                                                                               |
| 1. Tree Preservation:                                                                               | preserved on site? Yes No                                                                                                                                                                                                                                                                                        |                                                                                       |                                                                                                                                               |
| County Buffers, Landscap<br>2. Tree Removal Authoriza<br>Will any trees be<br>I request that (numbe | er) of trees on the above-described property are to be preserved<br>ing, and Tree Requirements, Section 3-9-100. (Provide one (1)<br>ition:<br>e removed from the site? Yes No<br>r) trees on the above-described property and indicated on the<br>Charlotte County Buffers, Landscaping, and Tree Requirements, | site plan.)<br>attached site plan be removed                                          | utilizing the Tree Removal                                                                                                                    |
|                                                                                                     |                                                                                                                                                                                                                                                                                                                  |                                                                                       |                                                                                                                                               |
| 3. Memorandum of Exem                                                                               | AND/OR                                                                                                                                                                                                                                                                                                           |                                                                                       |                                                                                                                                               |
| 4. No Tree Affidavit:                                                                               | EES currently located on site. (Use affidavit below)                                                                                                                                                                                                                                                             |                                                                                       |                                                                                                                                               |
|                                                                                                     | Signature of Applicant                                                                                                                                                                                                                                                                                           | Printed Name                                                                          | of Applicant                                                                                                                                  |
| State of Florida,                                                                                   | County of                                                                                                                                                                                                                                                                                                        |                                                                                       |                                                                                                                                               |
|                                                                                                     | vas acknowledged before me, by means of $\Box$ physical preswho is personally known to me or who has produ                                                                                                                                                                                                       |                                                                                       |                                                                                                                                               |
|                                                                                                     | ignature of Notary Notary                                                                                                                                                                                                                                                                                        | r's Printed Name                                                                      | Commission Number                                                                                                                             |
|                                                                                                     | esponsibility for the removal of said trees(s) and for complian<br>disposal of brush and yard trimmings. Further, I will replace                                                                                                                                                                                 |                                                                                       |                                                                                                                                               |
| *Please not<br>state ar<br>*Required f<br>For prop<br>protect<br>Residential T<br>Commercial        |                                                                                                                                                                                                                                                                                                                  | ;, the submittal of a current                                                         | \$ 70.00<br>\$ 80.00<br>\$<br>\$                                                                                                              |
| Applicant's Signatu                                                                                 | ıre:                                                                                                                                                                                                                                                                                                             | Date:                                                                                 |                                                                                                                                               |
|                                                                                                     | Official:                                                                                                                                                                                                                                                                                                        |                                                                                       |                                                                                                                                               |
|                                                                                                     | approved barricade inspection must be obtained in order t                                                                                                                                                                                                                                                        |                                                                                       |                                                                                                                                               |
|                                                                                                     | To request a barricade inspection, call (941)<br>pection may be conducted by staff to ensure compliance w                                                                                                                                                                                                        | 743-1204 or (941) 743-1205.                                                           |                                                                                                                                               |