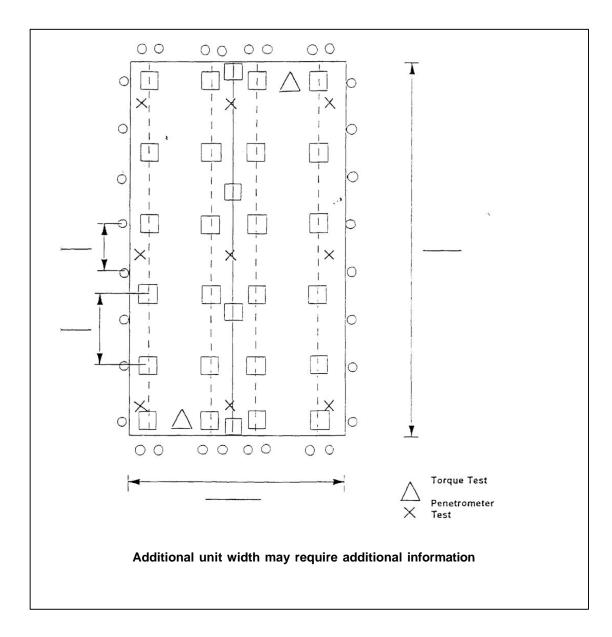

Foundation bearing capacity based on pocket penetrometer test at six locations, certification attachment required.

| Load bearing capacity | 16" x 16"     | 18 ½" x 18 ½ " | 20" x 20"  | 26" x 26"  |
|-----------------------|---------------|----------------|------------|------------|
| 1000 psf              | 3' spacing    | 4' spacing     | 5' spacing | 8' spacing |
| 1500 psf              | 4' 6" spacing | 6' spacing     | 7' spacing | 8' spacing |
| 2000 psf              | 6' spacing    | 8' spacing     | 8' spacing | 8' spacing |

| THABLOT IN THE STATE | Community Development Department<br>18400 Murdock Circle   Port Charlotte FL 33948<br>Building Phone: 941.743.1201   Building Fax: 941.743.1213<br>Zoning Phone: 941.743.1964   Zoning Fax: 941.743.1598<br>BuildingSvcs@CharlotteCountyFL.gov<br>www.CharlotteCountyFL.gov<br>"Delivering Exceptional Service" | For Office Use Only Permit Number 20 Application Date CSR Initials: |
|----------------------|-----------------------------------------------------------------------------------------------------------------------------------------------------------------------------------------------------------------------------------------------------------------------------------------------------------------|---------------------------------------------------------------------|
| Date: <u>//</u> /    |                                                                                                                                                                                                                                                                                                                 |                                                                     |
| Contractor:          | License #:<br>Torque Tests                                                                                                                                                                                                                                                                                      |                                                                     |

This will certify the completion of two (2) Soil Probe Tests on the above described site:

| TEST | LOCATION      | TEST VALUE |
|------|---------------|------------|
| A    | FRONT OF HOME |            |
| В    | REAR OF HOME  |            |

### POCKET PENETRO METER TEST

| NO.1 | NO.2 | NO.3 |
|------|------|------|
| NO.4 | NO.5 | NO.6 |
| NO.7 | NO.8 | NO.9 |

Signature of Tester:

Date: / /

Notary:

STATE OF FLORIDA

COUNTY OF CHARLOTTE

| The foregoing instrument was acknowledged before | ore me, by means of | □physical presence or □online |
|--------------------------------------------------|---------------------|-------------------------------|
| notarization, thisday of20                       | , by                | who is                        |
| personally known to me or who has produced       |                     | as identification and         |
| who did/did not take an oath.                    |                     |                               |

| NAME:                          |                          |     |    |
|--------------------------------|--------------------------|-----|----|
| LOCATION:                      |                          |     |    |
| UNIT SIZE:                     |                          |     |    |
| FOUNDATION PAD SIZE & SPACING: |                          |     |    |
| TORQUE TEST: YES NO            |                          |     |    |
|                                | POCKET PENETROMETER TEST | YES | NO |
|                                |                          |     |    |