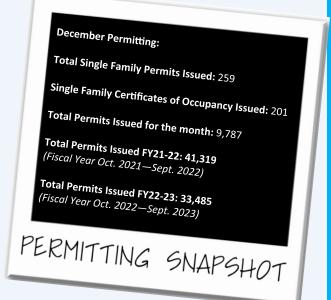

Occupancy Issued since April 2021: 192
- Single Family Permits Issued December: 49



### Free-standing **Emergency Room**

150 Tamiami Trail Port Charlotte 11,000 sq. ft. freestanding emergency room.



### Cheddar's Scratch Kitchen

18600 Veterans Blvd.. Port Charlotte 7,974 sq. ft. restaurant.



### **Springs at West Port**

1080 West Port Blvd., Port Charlotte 216 apartment units, clubhouse, and detached parking garages.



### **FedEx Distribution**

9301 Piper Rd, Punta Gorda 250,950 sq. ft. distribution center.

#### Wawa

1452 Chancellor Blvd., Port Charlotte 5,943 sq. ft. convenience store and gas station.



### Sunseeker

4949 Tamiami Trail, Port Charlotte Mixed-use development consisting of 783 hotel units, restaurants, bars, and retail, located in the Charlotte Harbor CRA.





January 2023