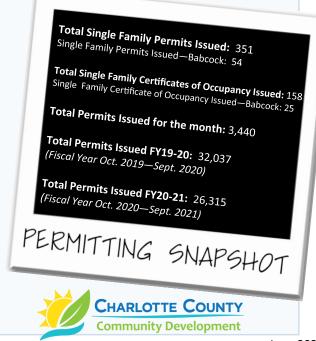

#### **Babcock Update**

- 1,400 Single Family permits submitted since August 2016
- 972 Certificates of Occupancy issued since August 2016