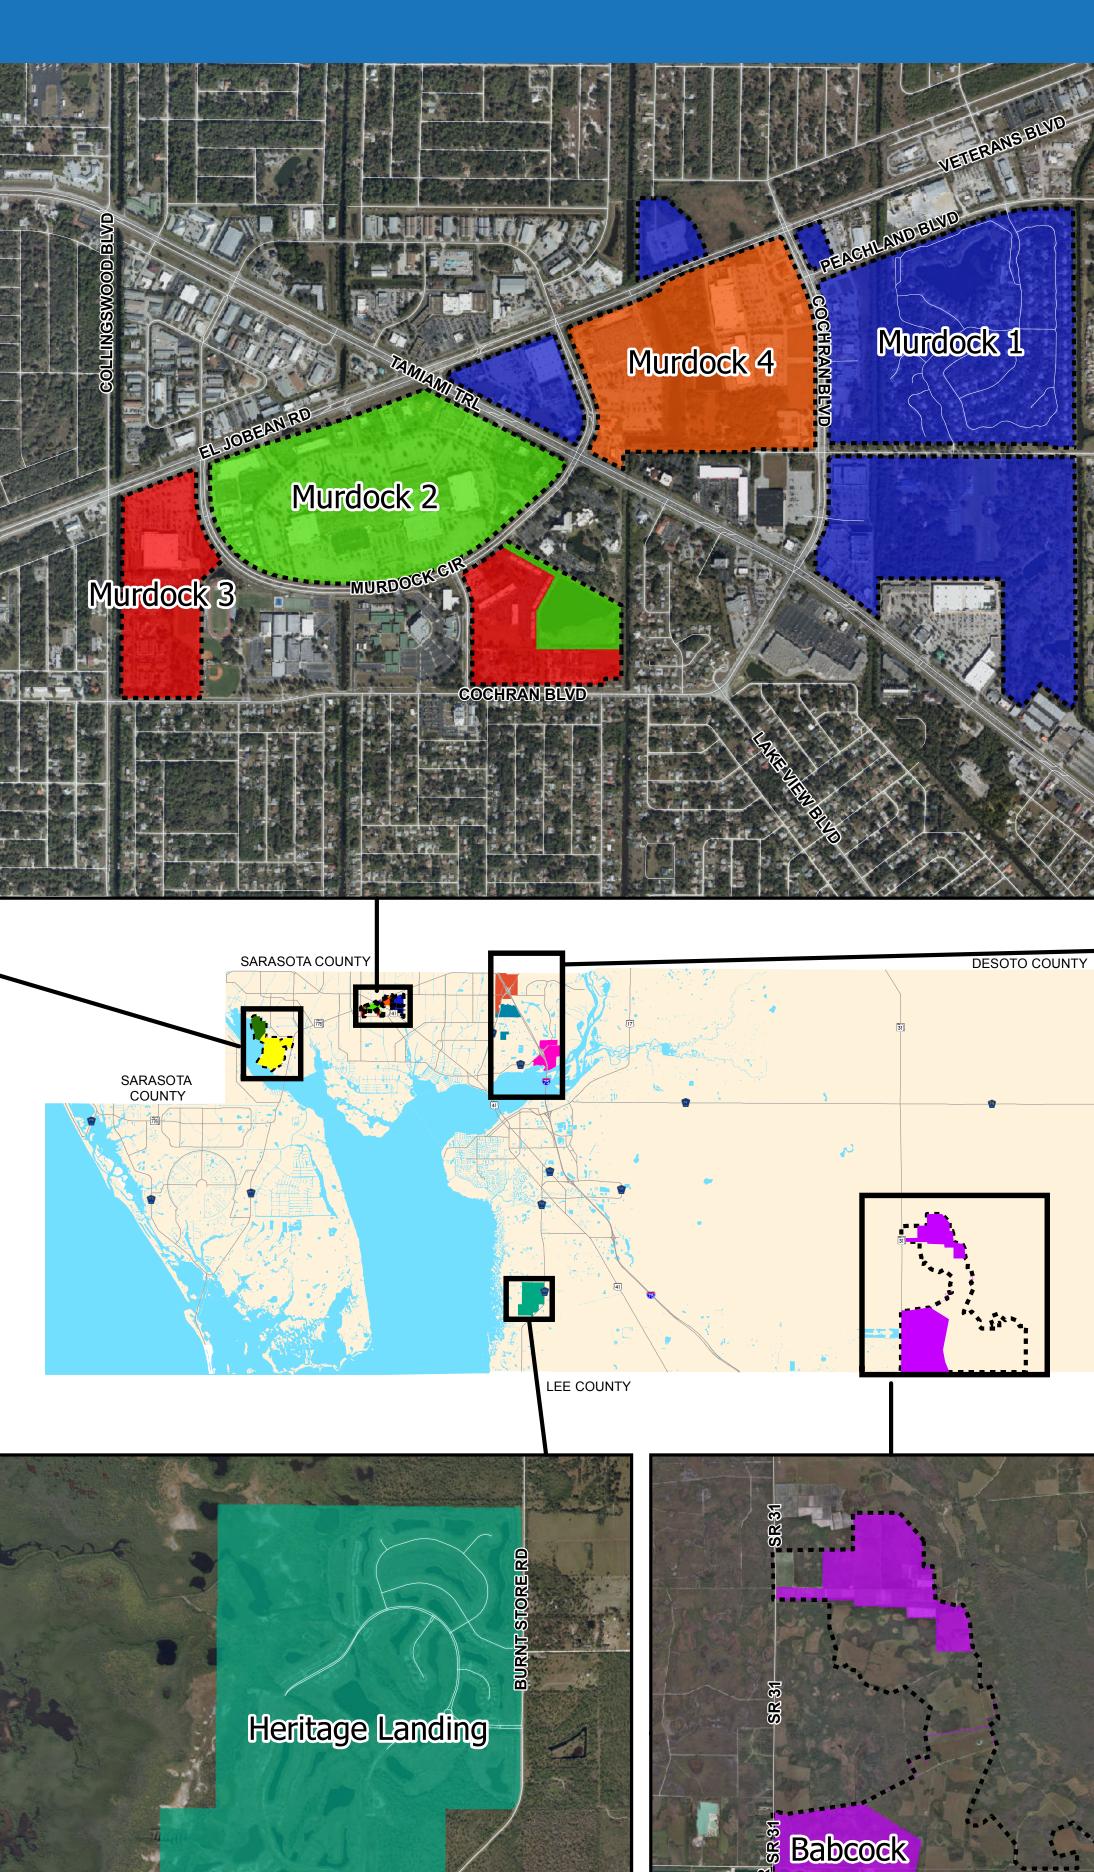

## CHARLOTTE COUNTY

Developments of Regional Impact (DRI's)

M:\Departments\LIS\Projects\Maps\_Development\Active\_DRI\Active\_DRI2015.mxd

© Copyright 2019 Port Charlotte, FL by Charlotte County

Updated: 6/11/2019 11:05:59 AM by: KGoodwin - 2831