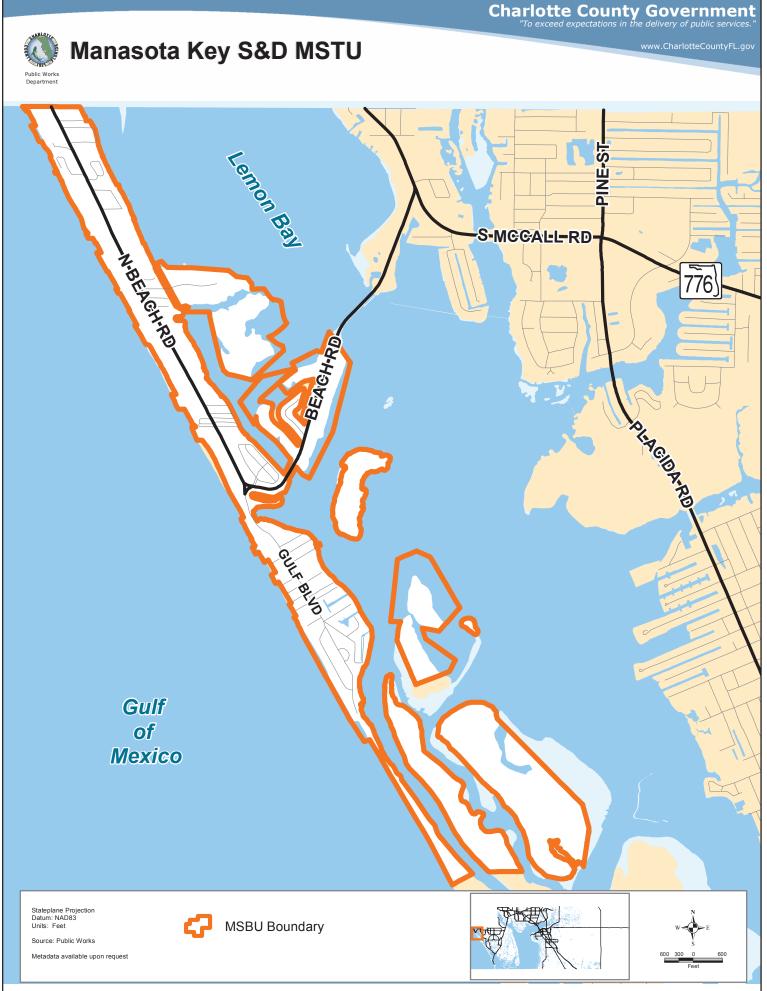

This map is a representation of compiled public information. It is believed to be an accurate and true depiction for the stated purpose, but Charlotte County and its employees make mog anarhites, implied or otherwise, to be accurate, or completeness. We therefore do not accept any responsibilities as to its use. This is not a survey or is it to be acceded to the instant stark. The previous dimensions, please refer to recorded pleas and related our processions and to the stark and the stark of the stark and the stark of © Copyright 2014 Port Charlotte, FL by Charlotte County Updated: 39/2014 4:59:00 PM by: R English, GISP M:lpublicworks\ArcProjects10IMSBUIFinalWebsite(2014, ManasotaKey, MSTU\_&st11P.mxd