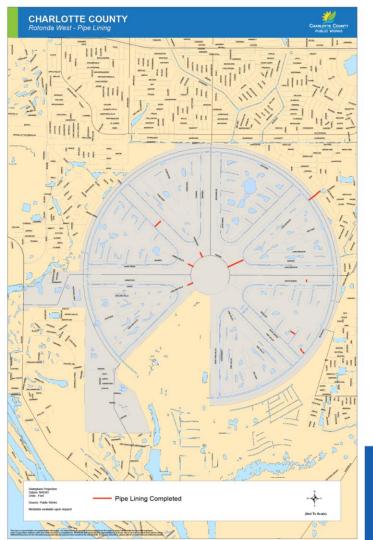

#### **Unfinished Business:**

- a) <u>Bridge Maintenance/Repair Update</u>: There was discussion on the power point provided which included the timeline and improvement options to the existing railing. Ms. Burns motioned to accept option two which included the upgrade with an additional cost, seconded by Mr. Kotzalas and it was unanimously approved.
- b) Maintenance of Streets and Drainage: Ms. Kelley reviewed an updated PowerPoint regarding drainage and the current work program. Mr. Kotzalas mentioned placing no parking signs in the median along the Rotonda Boulevards. Ms. Kelley advised that Public Works staff does not recommend a no parking in right of way or no parking in medians sign/ordinance, however it can be brought before the Board of County Commissioners if needed. There was additional discussion on maintenance vehicles and overnight parking in the medians. Mr. Kotzalas motioned to move forward with no parking signs in the medians on the Boulevards, seconded by Ms. Ingrassia. Motion passed 3:2 with Ms. Burns and Mr. Besase casting the dissenting votes.
- c) <u>Landscaping:</u> Ms. Kelley explained the trees recently being removed from the median that were a safety concern regarding line of sight.