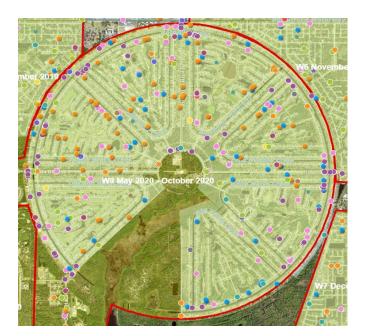

#### **Unfinished Business:**

- a) <u>Bridge Maintenance/Repair Update</u>: There was discussion on the power point provided which included the timeline and improvement options to the existing railing. Ms. Burns motioned to accept option two which included the upgrade with an additional cost, seconded by Mr. Kotzalas and it was unanimously approved.
- b) Maintenance of Streets and Drainage: Ms. Kelley reviewed an updated PowerPoint regarding drainage and the current work program. Mr. Kotzalas mentioned placing no parking signs in the median along the Rotonda Boulevards. Ms. Kelley advised that Public Works staff does not recommend a no parking in right of way or no parking in medians sign/ordinance, however it can be brought before the Board of County Commissioners if needed. There was additional discussion on maintenance vehicles and overnight parking in the medians. Mr. Kotzalas motioned to move forward with no parking signs in the medians on the Boulevards, seconded by Ms. Ingrassia. Motion passed 3:2 with Ms. Burns and Mr. Besase casting the dissenting votes.
- c) <u>Landscaping:</u> Ms. Kelley explained the trees recently being removed from the median that were a safety concern regarding line of sight.