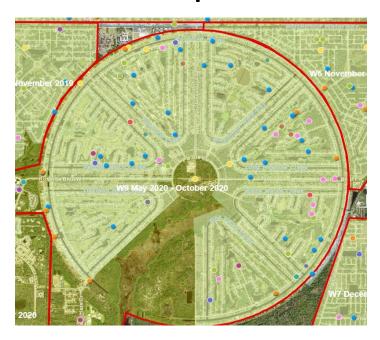

#### **Unfinished Business:**

- a) <u>Bridge Maintenance/Repair Update</u>: There was discussion on the power point provided which included the timeline and improvement options to the existing railing. Ms. Burns motioned to accept option two which included the upgrade with an additional cost, seconded by Mr. Kotzalas and it was unanimously approved.
- b) Maintenance of Streets and Drainage: Ms. Kelley reviewed an updated PowerPoint regarding drainage and the current work program. Mr. Kotzalas mentioned placing no parking signs in the median along the Rotonda Boulevards. Ms. Kelley advised that Public Works staff does not recommend a no parking in right of way or no parking in medians sign/ordinance, however it can be brought before the Board of County Commissioners if needed. There was additional discussion on maintenance vehicles and overnight parking in the medians. Mr. Kotzalas motioned to move forward with no parking signs in the medians on the Boulevards, seconded by Ms. Ingrassia. Motion passed 3:2 with Ms. Burns and Mr. Besase casting the dissenting votes.
- c) <u>Landscaping:</u> Ms. Kelley explained the trees recently being removed from the median that were a safety concern regarding line of sight.