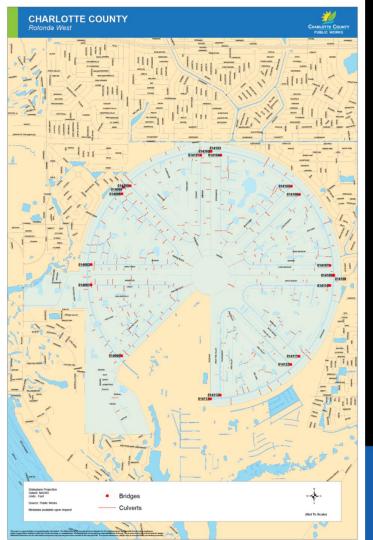

#### **Unfinished Business:**

- a) <u>Bridge Maintenance/Repair Update</u>: There was discussion on the power point provided which included the timeline and improvement options to the existing railing. Ms. Burns motioned to accept option two which included the upgrade with an additional cost, seconded by Mr. Kotzalas and it was unanimously approved.
- b) Maintenance of Streets and Drainage: Ms. Kelley reviewed an updated PowerPoint regarding drainage and the current work program. Mr. Kotzalas mentioned placing no parking signs in the median along the Rotonda Boulevards. Ms. Kelley advised that Public Works staff does not recommend a no parking in right of way or no parking in medians sign/ordinance, however it can be brought before the Board of County Commissioners if needed. There was additional discussion on maintenance vehicles and overnight parking in the medians. Mr. Kotzalas motioned to move forward with no parking signs in the medians on the Boulevards, seconded by Ms. Ingrassia. Motion passed 3:2 with Ms. Burns and Mr. Besase casting the dissenting votes.
- c) <u>Landscaping:</u> Ms. Kelley explained the trees recently being removed from the median that were a safety concern regarding line of sight.