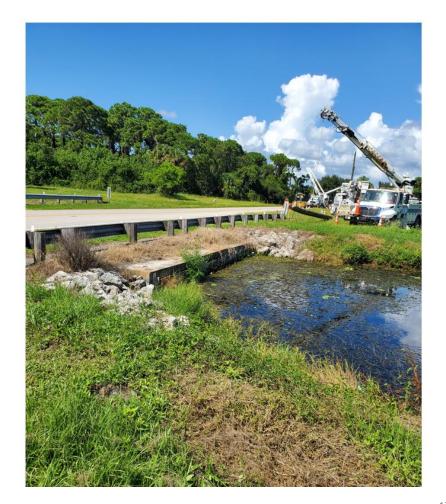

#### **Unfinished Business:**

- a) <u>Bridge Maintenance/Repair Update</u>: There was discussion on the power point provided which included the timeline and improvement options to the existing railing. Ms. Burns motioned to accept option two which included the upgrade with an additional cost, seconded by Mr. Kotzalas and it was unanimously approved.
- b) Maintenance of Streets and Drainage: Ms. Kelley reviewed an updated PowerPoint regarding drainage and the current work program. Mr. Kotzalas mentioned placing no parking signs in the median along the Rotonda Boulevards. Ms. Kelley advised that Public Works staff does not recommend a no parking in right of way or no parking in medians sign/ordinance, however it can be brought before the Board of County Commissioners if needed. There was additional discussion on maintenance vehicles and overnight parking in the medians. Mr. Kotzalas motioned to move forward with no parking signs in the medians on the Boulevards, seconded by Ms. Ingrassia. Motion passed 3:2 with Ms. Burns and Mr. Besase casting the dissenting votes.
- c) <u>Landscaping:</u> Ms. Kelley explained the trees recently being removed from the median that were a safety concern regarding line of sight.