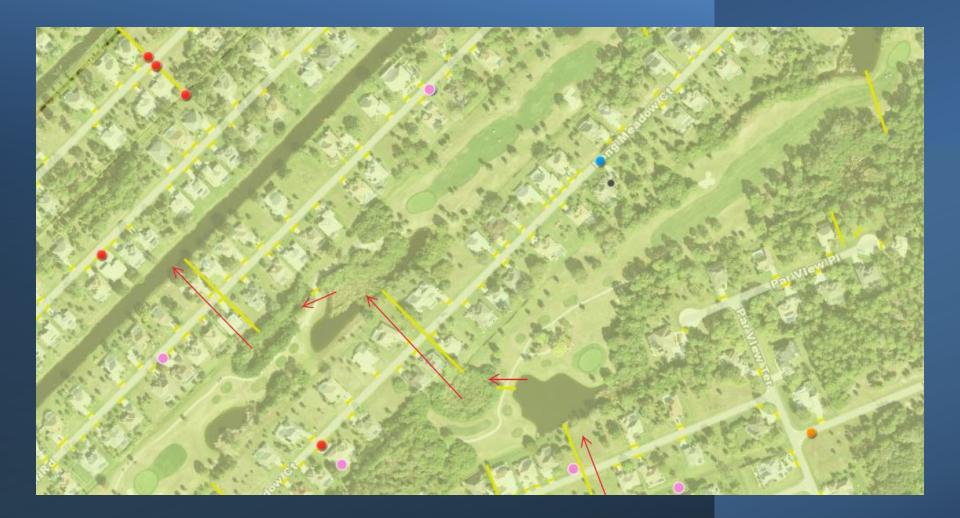

#### **Unfinished Business:**

- a) <u>Bridge Maintenance/Repair Update</u>: There was discussion on the power point provided which included the timeline and improvement options to the existing railing. Ms. Burns motioned to accept option two which included the upgrade with an additional cost, seconded by Mr. Kotzalas and it was unanimously approved.
- b) Maintenance of Streets and Drainage: Ms. Kelley reviewed an updated PowerPoint regarding drainage and the current work program. Mr. Kotzalas mentioned placing no parking signs in the median along the Rotonda Boulevards. Ms. Kelley advised that Public Works staff does not recommend a no parking in right of way or no parking in medians sign/ordinance, however it can be brought before the Board of County Commissioners if needed. There was additional discussion on maintenance vehicles and overnight parking in the medians. Mr. Kotzalas motioned to move forward with no parking signs in the medians on the Boulevards, seconded by Ms. Ingrassia. Motion passed 3:2 with Ms. Burns and Mr. Besase casting the dissenting votes.
- c) <u>Landscaping:</u> Ms. Kelley explained the trees recently being removed from the median that were a safety concern regarding line of sight.