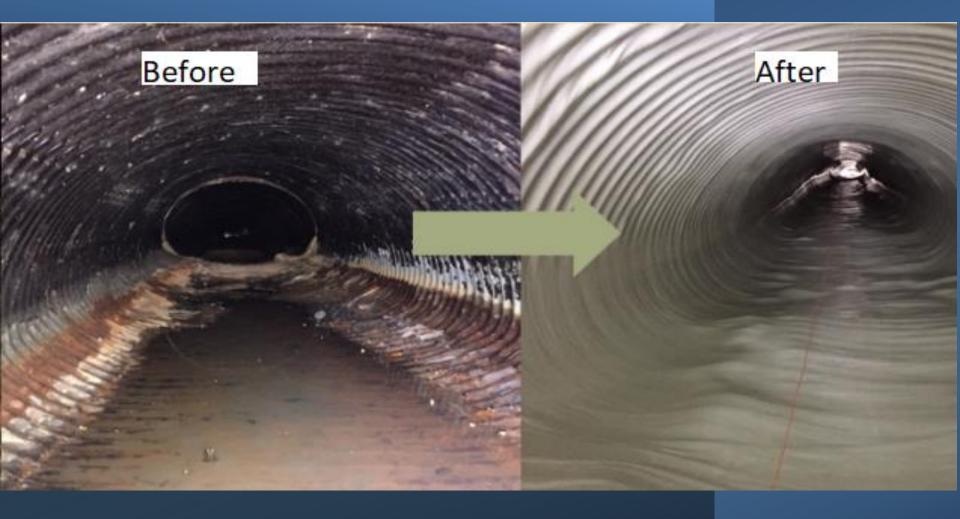

#### **Unfinished Business:**

- a) <u>Bridge Maintenance/Repair Update</u>: There was discussion on the power point provided which included the timeline and improvement options to the existing railing. Ms. Burns motioned to accept option two which included the upgrade with an additional cost, seconded by Mr. Kotzalas and it was unanimously approved.
- b) Maintenance of Streets and Drainage: Ms. Kelley reviewed an updated PowerPoint regarding drainage and the current work program. Mr. Kotzalas mentioned placing no parking signs in the median along the Rotonda Boulevards. Ms. Kelley advised that Public Works staff does not recommend a no parking in right of way or no parking in medians sign/ordinance, however it can be brought before the Board of County Commissioners if needed. There was additional discussion on maintenance vehicles and overnight parking in the medians. Mr. Kotzalas motioned to move forward with no parking signs in the medians on the Boulevards, seconded by Ms. Ingrassia. Motion passed 3:2 with Ms. Burns and Mr. Besase casting the dissenting votes.
- c) <u>Landscaping:</u> Ms. Kelley explained the trees recently being removed from the median that were a safety concern regarding line of sight.