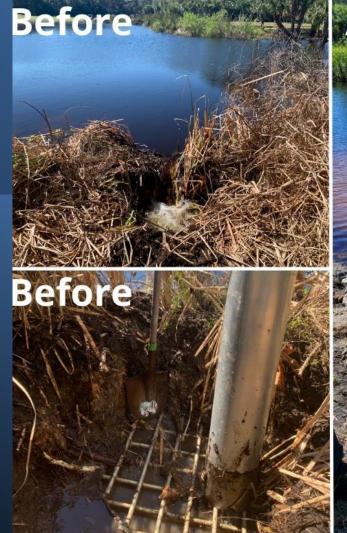

#### **Unfinished Business:**

- a) <u>Bridge Maintenance/Repair Update</u>: There was discussion on the power point provided which included the timeline and improvement options to the existing railing. Ms. Burns motioned to accept option two which included the upgrade with an additional cost, seconded by Mr. Kotzalas and it was unanimously approved.
- b) Maintenance of Streets and Drainage: Ms. Kelley reviewed an updated PowerPoint regarding drainage and the current work program. Mr. Kotzalas mentioned placing no parking signs in the median along the Rotonda Boulevards. Ms. Kelley advised that Public Works staff does not recommend a no parking in right of way or no parking in medians sign/ordinance, however it can be brought before the Board of County Commissioners if needed. There was additional discussion on maintenance vehicles and overnight parking in the medians. Mr. Kotzalas motioned to move forward with no parking signs in the medians on the Boulevards, seconded by Ms. Ingrassia. Motion passed 3:2 with Ms. Burns and Mr. Besase casting the dissenting votes.
- c) <u>Landscaping:</u> Ms. Kelley explained the trees recently being removed from the median that were a safety concern regarding line of sight.