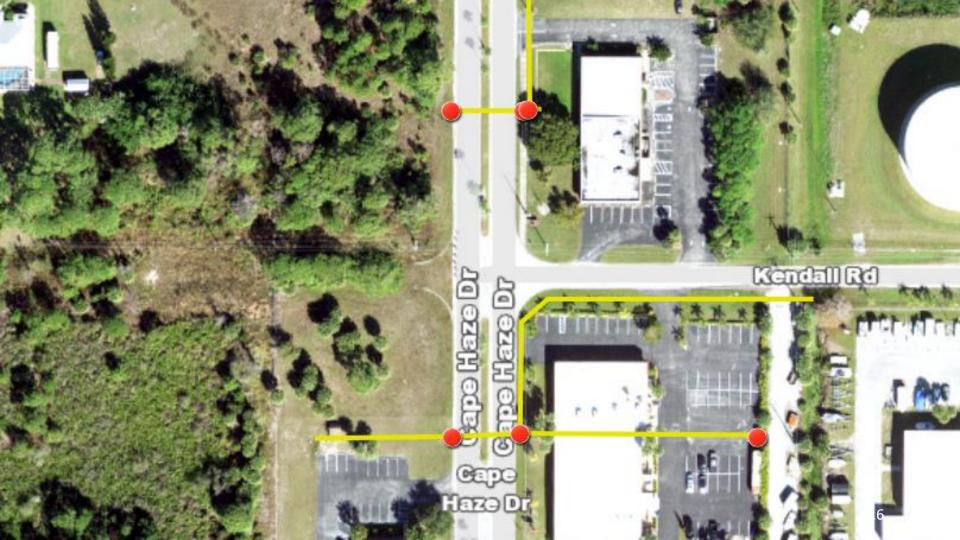

#### **Unfinished Business:**

- a) <u>Bridge Maintenance/Repair Update</u>: There was discussion on the power point provided which included the timeline and improvement options to the existing railing. Ms. Burns motioned to accept option two which included the upgrade with an additional cost, seconded by Mr. Kotzalas and it was unanimously approved.
- b) Maintenance of Streets and Drainage: Ms. Kelley reviewed an updated PowerPoint regarding drainage and the current work program. Mr. Kotzalas mentioned placing no parking signs in the median along the Rotonda Boulevards. Ms. Kelley advised that Public Works staff does not recommend a no parking in right of way or no parking in medians sign/ordinance, however it can be brought before the Board of County Commissioners if needed. There was additional discussion on maintenance vehicles and overnight parking in the medians. Mr. Kotzalas motioned to move forward with no parking signs in the medians on the Boulevards, seconded by Ms. Ingrassia. Motion passed 3:2 with Ms. Burns and Mr. Besase casting the dissenting votes.
- c) <u>Landscaping:</u> Ms. Kelley explained the trees recently being removed from the median that were a safety concern regarding line of sight.