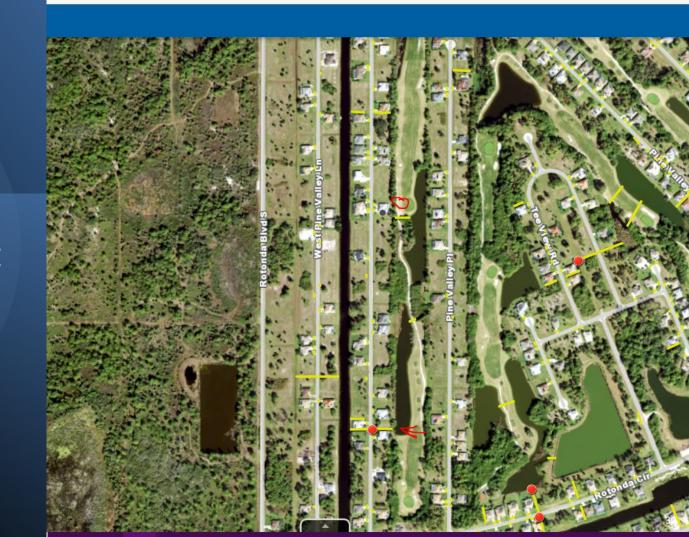

#### **Unfinished Business:**

- a) <u>Bridge Maintenance/Repair Update</u>: There was discussion on the power point provided which included the timeline and improvement options to the existing railing. Ms. Burns motioned to accept option two which included the upgrade with an additional cost, seconded by Mr. Kotzalas and it was unanimously approved.
- b) Maintenance of Streets and Drainage: Ms. Kelley reviewed an updated PowerPoint regarding drainage and the current work program. Mr. Kotzalas mentioned placing no parking signs in the median along the Rotonda Boulevards. Ms. Kelley advised that Public Works staff does not recommend a no parking in right of way or no parking in medians sign/ordinance, however it can be brought before the Board of County Commissioners if needed. There was additional discussion on maintenance vehicles and overnight parking in the medians. Mr. Kotzalas motioned to move forward with no parking signs in the medians on the Boulevards, seconded by Ms. Ingrassia. Motion passed 3:2 with Ms. Burns and Mr. Besase casting the dissenting votes.
- c) <u>Landscaping:</u> Ms. Kelley explained the trees recently being removed from the median that were a safety concern regarding line of sight.