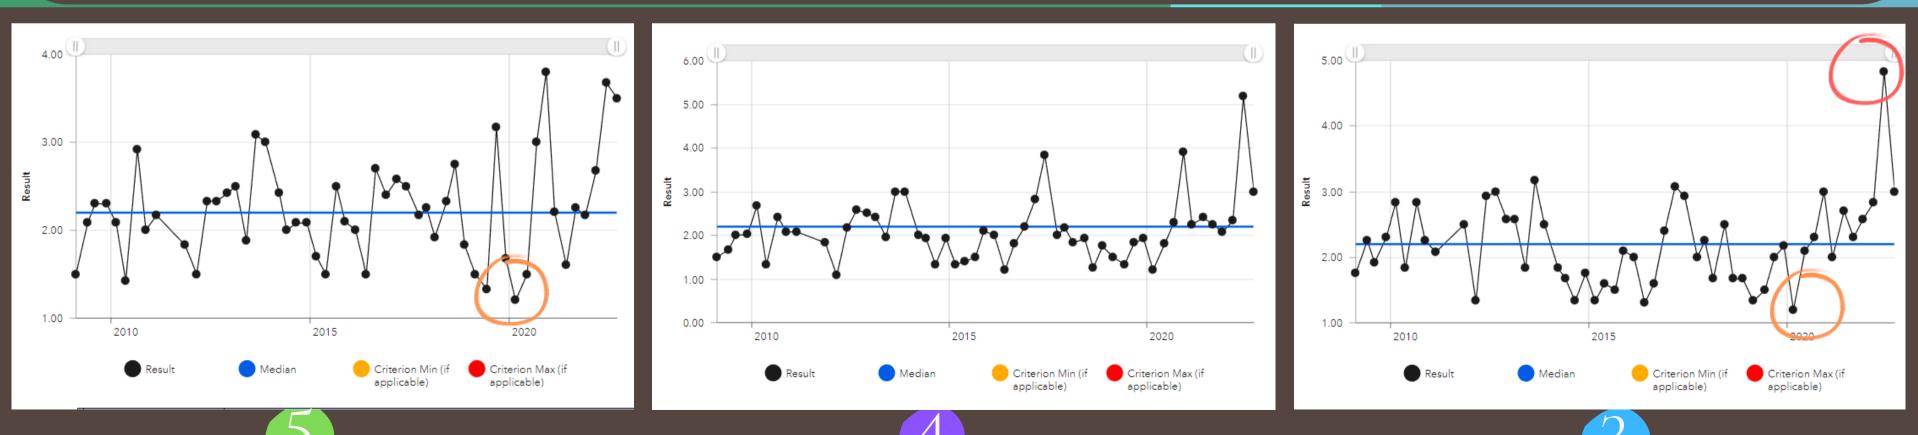

### **Unfinished Business:**

- a) <u>CHEC Presentation</u>: Tome Shaaltiel from the Charlotte Harbor Environmental Center provided information regarding water quality testing. (Presentation attached)
- b) Water Quality: Mr. Moody explained the South Gulf Cove monitoring dashboard on the One Charlotte One Water webpage that is accessible on the Charlotte County website; www.charlottecountyfl.gov. It was noted that the West Charlotte Stormwater MSBU does fund water quality testing for all of west county. The Advisory Board unanimously approved that citizen input be opened.
  - Donald Shaurette provided a general statement regarding the water quality in South Gulf Cove.
  - Michael Bedmar inquired on the water quality after Hurricane Ian.
  - Dan Bonis recommended more locations for water testing.
  - John Osanitsch inquired on the target levels.
  - Anita Gross referenced a few locations recommended for testing. Citizen input was closed.