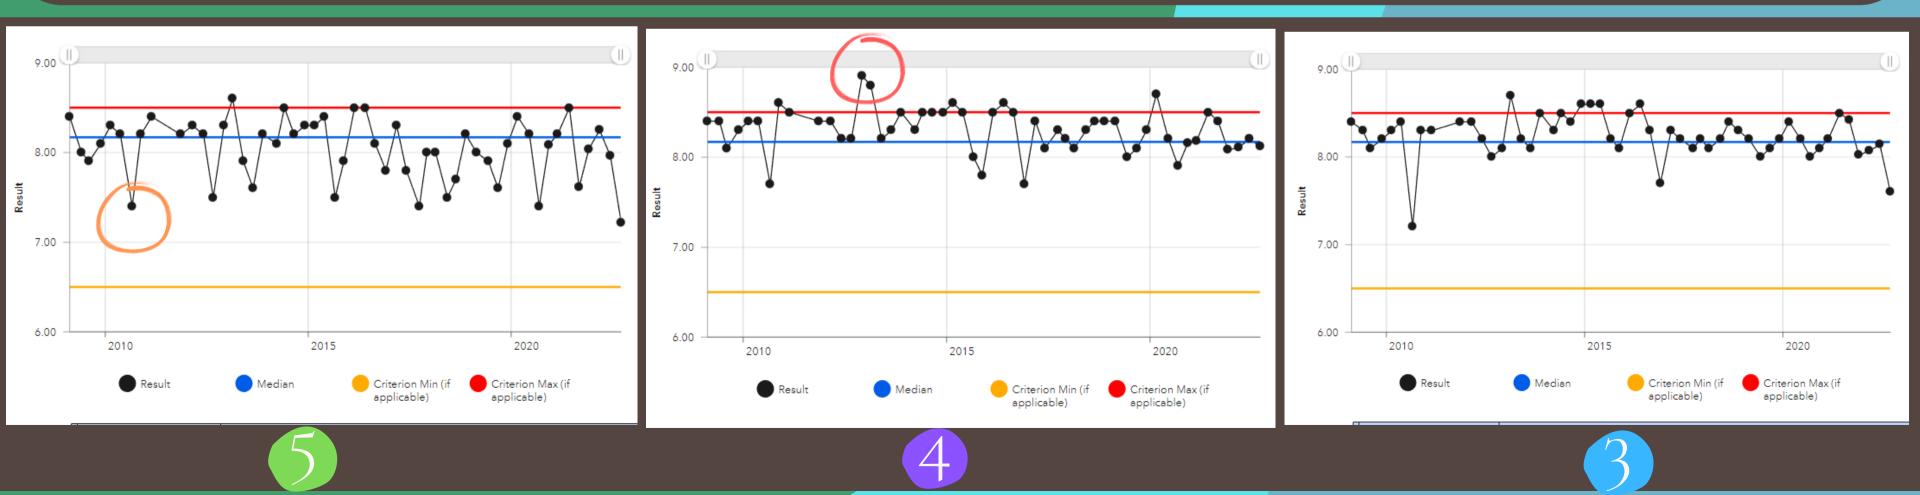

### **Unfinished Business:**

- a) <u>CHEC Presentation</u>: Tome Shaaltiel from the Charlotte Harbor Environmental Center provided information regarding water quality testing. (Presentation attached)
- b) Water Quality: Mr. Moody explained the South Gulf Cove monitoring dashboard on the One Charlotte One Water webpage that is accessible on the Charlotte County website; www.charlottecountyfl.gov. It was noted that the West Charlotte Stormwater MSBU does fund water quality testing for all of west county. The Advisory Board unanimously approved that citizen input be opened.
  - Donald Shaurette provided a general statement regarding the water quality in South Gulf Cove.
  - Michael Bedmar inquired on the water quality after Hurricane Ian.
  - Dan Bonis recommended more locations for water testing.
  - John Osanitsch inquired on the target levels.
  - Anita Gross referenced a few locations recommended for testing. Citizen input was closed.