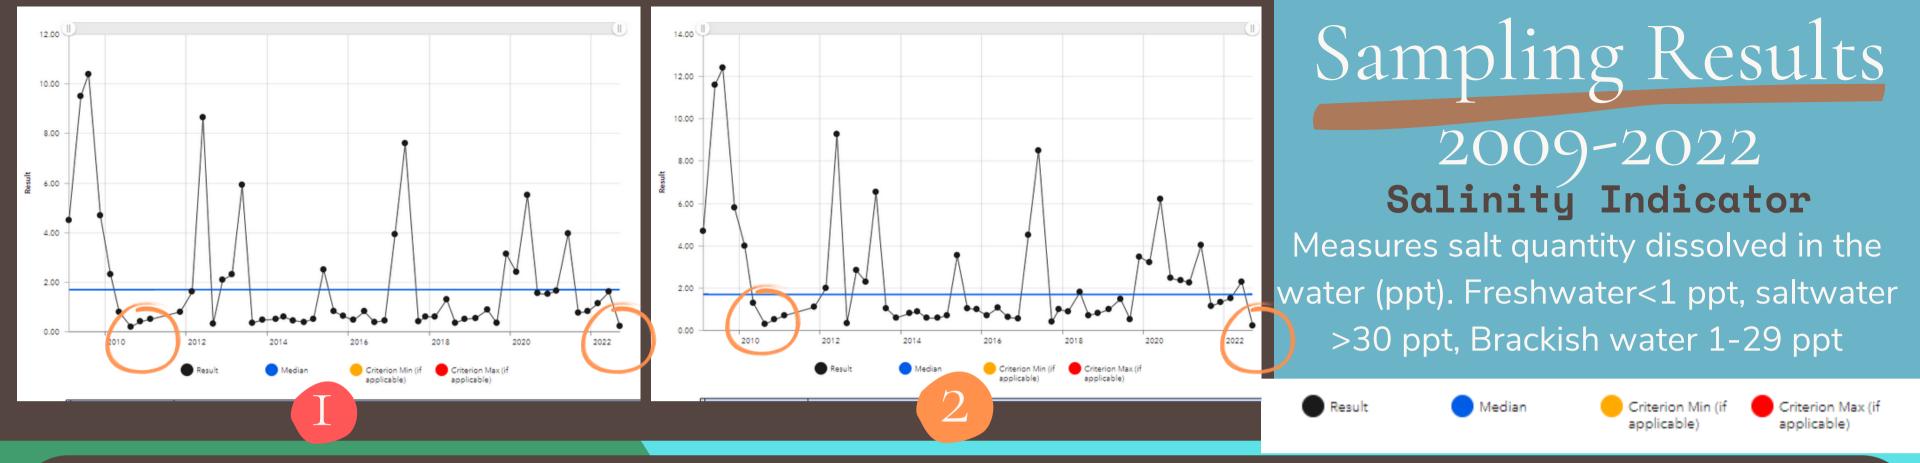

### **Unfinished Business:**

- a) <u>CHEC Presentation</u>: Tome Shaaltiel from the Charlotte Harbor Environmental Center provided information regarding water quality testing. (Presentation attached)
- b) Water Quality: Mr. Moody explained the South Gulf Cove monitoring dashboard on the One Charlotte One Water webpage that is accessible on the Charlotte County website; www.charlottecountyfl.gov. It was noted that the West Charlotte Stormwater MSBU does fund water quality testing for all of west county. The Advisory Board unanimously approved that citizen input be opened.
  - Donald Shaurette provided a general statement regarding the water quality in South Gulf Cove.
  - Michael Bedmar inquired on the water quality after Hurricane Ian.
  - Dan Bonis recommended more locations for water testing.
  - John Osanitsch inquired on the target levels.
  - Anita Gross referenced a few locations recommended for testing. Citizen input was closed.