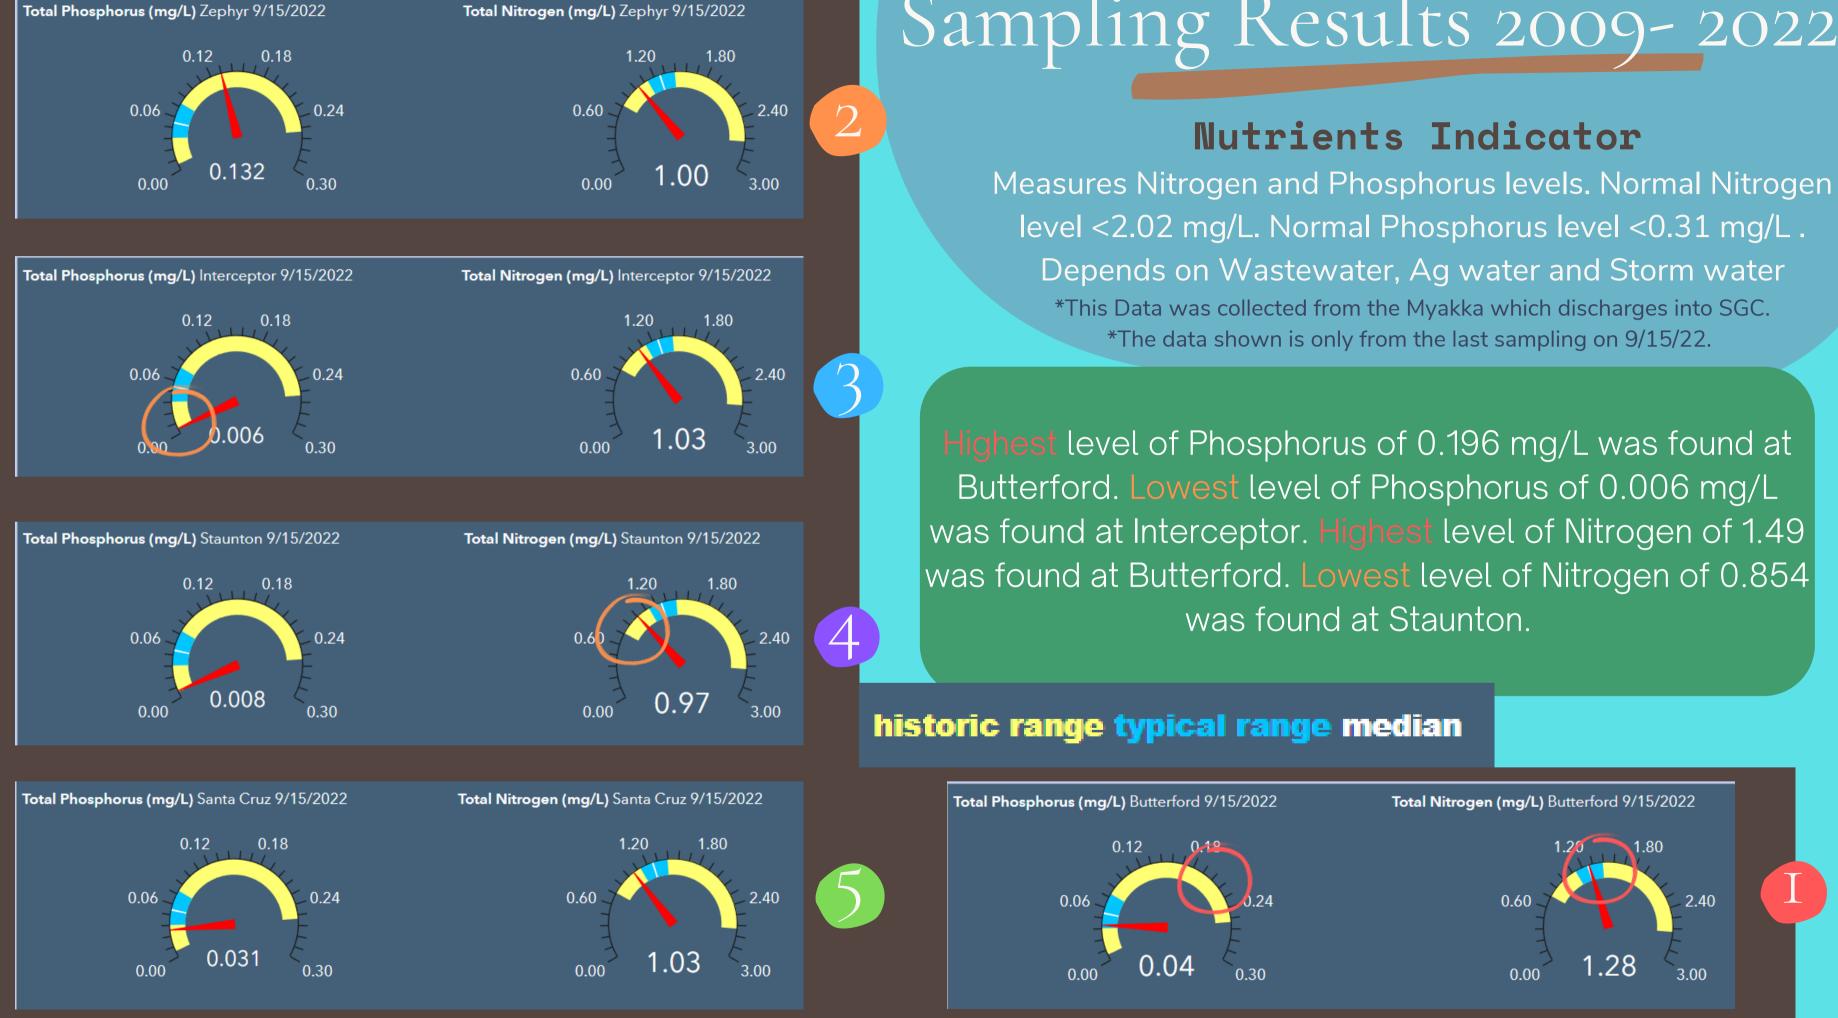

### **Unfinished Business:**

- a) <u>CHEC Presentation</u>: Tome Shaaltiel from the Charlotte Harbor Environmental Center provided information regarding water quality testing. (Presentation attached)
- b) Water Quality: Mr. Moody explained the South Gulf Cove monitoring dashboard on the One Charlotte One Water webpage that is accessible on the Charlotte County website; www.charlottecountyfl.gov. It was noted that the West Charlotte Stormwater MSBU does fund water quality testing for all of west county. The Advisory Board unanimously approved that citizen input be opened.
  - Donald Shaurette provided a general statement regarding the water quality in South Gulf Cove.
  - Michael Bedmar inquired on the water quality after Hurricane Ian.
  - Dan Bonis recommended more locations for water testing.
  - John Osanitsch inquired on the target levels.
  - Anita Gross referenced a few locations recommended for testing. Citizen input was closed.