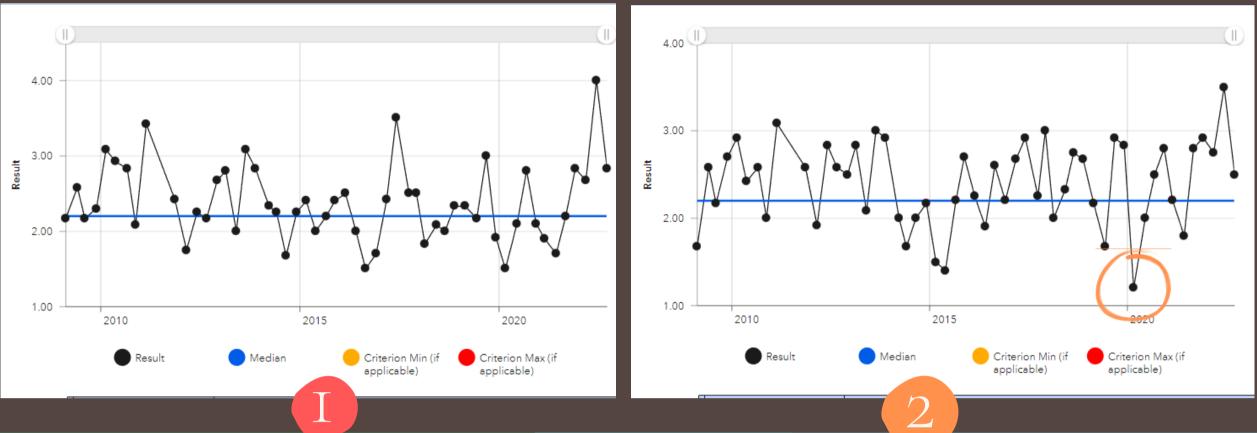

### **Unfinished Business:**

- a) <u>CHEC Presentation</u>: Tome Shaaltiel from the Charlotte Harbor Environmental Center provided information regarding water quality testing. (Presentation attached)
- b) Water Quality: Mr. Moody explained the South Gulf Cove monitoring dashboard on the One Charlotte One Water webpage that is accessible on the Charlotte County website; www.charlottecountyfl.gov. It was noted that the West Charlotte Stormwater MSBU does fund water quality testing for all of west county. The Advisory Board unanimously approved that citizen input be opened.
  - Donald Shaurette provided a general statement regarding the water quality in South Gulf Cove.
  - Michael Bedmar inquired on the water quality after Hurricane Ian.
  - Dan Bonis recommended more locations for water testing.
  - John Osanitsch inquired on the target levels.
  - Anita Gross referenced a few locations recommended for testing. Citizen input was closed.