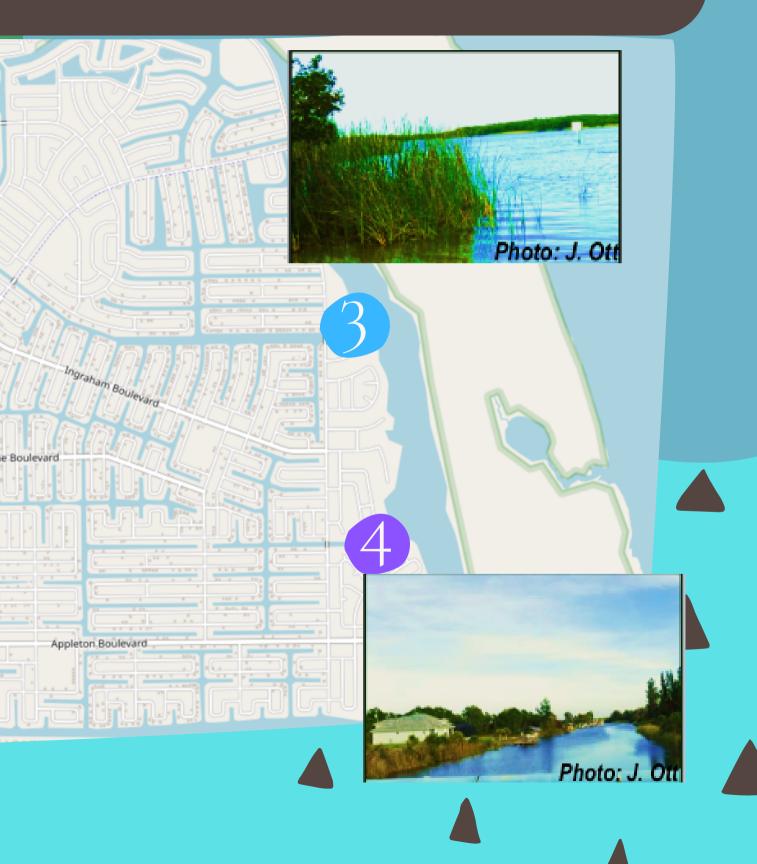

### **Unfinished Business:**

- a) <u>CHEC Presentation</u>: Tome Shaaltiel from the Charlotte Harbor Environmental Center provided information regarding water quality testing. (Presentation attached)
- b) Water Quality: Mr. Moody explained the South Gulf Cove monitoring dashboard on the One Charlotte One Water webpage that is accessible on the Charlotte County website; www.charlottecountyfl.gov. It was noted that the West Charlotte Stormwater MSBU does fund water quality testing for all of west county. The Advisory Board unanimously approved that citizen input be opened.
  - Donald Shaurette provided a general statement regarding the water quality in South Gulf Cove.
  - Michael Bedmar inquired on the water quality after Hurricane Ian.
  - Dan Bonis recommended more locations for water testing.
  - John Osanitsch inquired on the target levels.
  - Anita Gross referenced a few locations recommended for testing. Citizen input was closed.