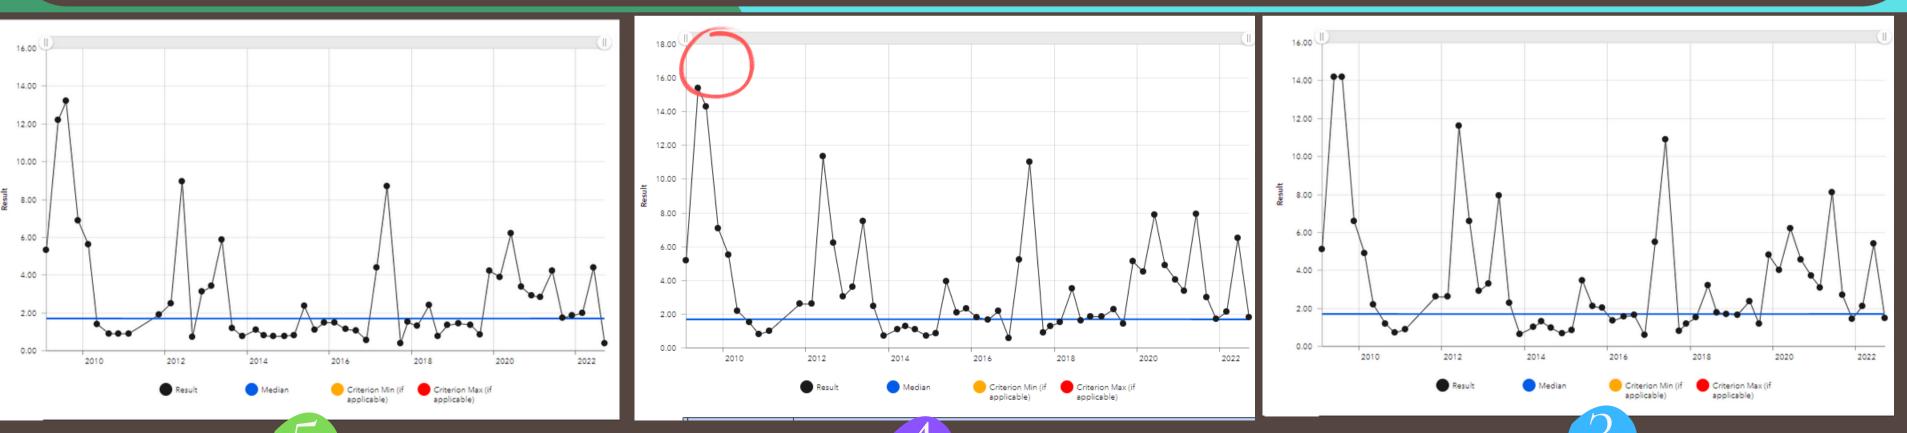

### **Unfinished Business:**

- a) <u>CHEC Presentation</u>: Tome Shaaltiel from the Charlotte Harbor Environmental Center provided information regarding water quality testing. (Presentation attached)
- b) Water Quality: Mr. Moody explained the South Gulf Cove monitoring dashboard on the One Charlotte One Water webpage that is accessible on the Charlotte County website; www.charlottecountyfl.gov. It was noted that the West Charlotte Stormwater MSBU does fund water quality testing for all of west county. The Advisory Board unanimously approved that citizen input be opened.
  - Donald Shaurette provided a general statement regarding the water quality in South Gulf Cove.
  - Michael Bedmar inquired on the water quality after Hurricane Ian.
  - Dan Bonis recommended more locations for water testing.
  - John Osanitsch inquired on the target levels.
  - Anita Gross referenced a few locations recommended for testing. Citizen input was closed.