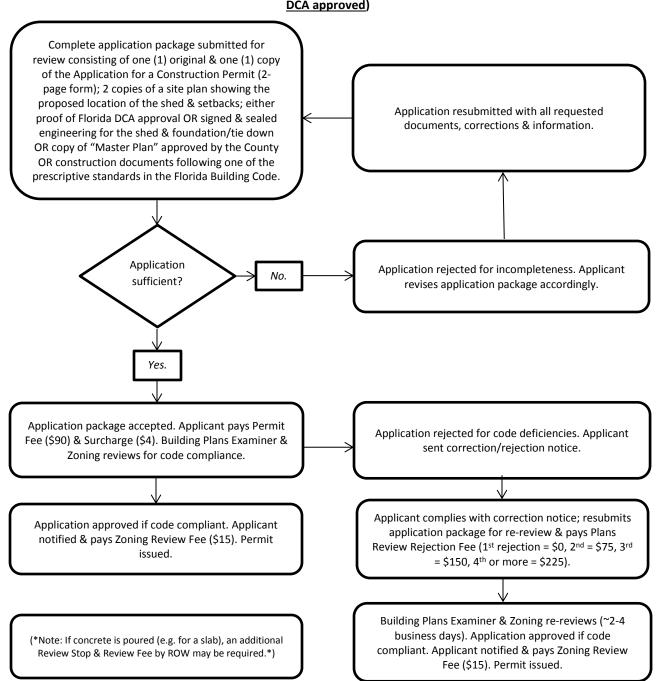

## Residential Shed Permit (Large or "Stick Built")\*

(DCA approved sheds that are 100 sq. ft. or more in area OR ANY SIZE that are "Stick Built;" OR that are Non-DCA approved)