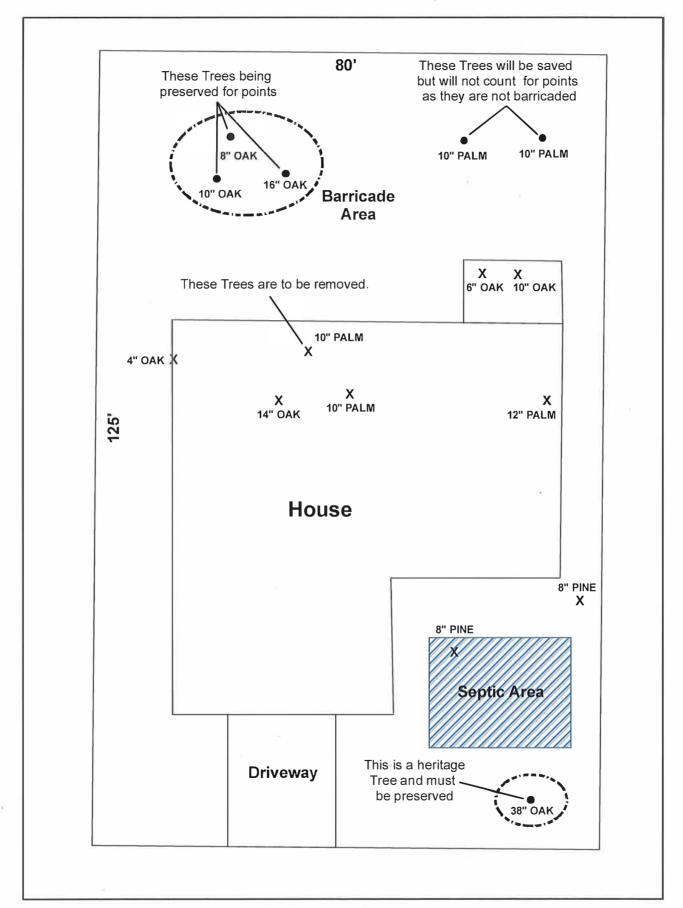

|  |
| Commission Number                                                                                                                                                                                                                                                       |                                                                                                                                                                                                                                                                                                                                                                                                         |  |

### **Tree Site Plan Example**





## **Community Development Department**

**Zoning Division** 18400 Murdock Circle, Port Charlotte, FL 33948-1094 Phone: 941.743.1964 | Fax: 941.743.1598 <u>PlanningZoning@CharlotteCountyFL.gov</u>

> www.CharlotteCountyFL.gov "Delivering Exceptional Service"

#### Affidavit for Accessory Structures

Property Address: \_\_\_\_\_

Owners Name: \_\_\_\_\_

Owner/Agent Signature:

I, the undersigned applicant, being first duly sworn, depose and say that I am the owner, attorney, attorney-in-fact, agent, contractor, lessee or representative of the owners of the majority of the property described and which is the subject matter of the proposed application; that all answers to the questions in this application, and all site plans, sketches, data and other supplementary matters attached to and