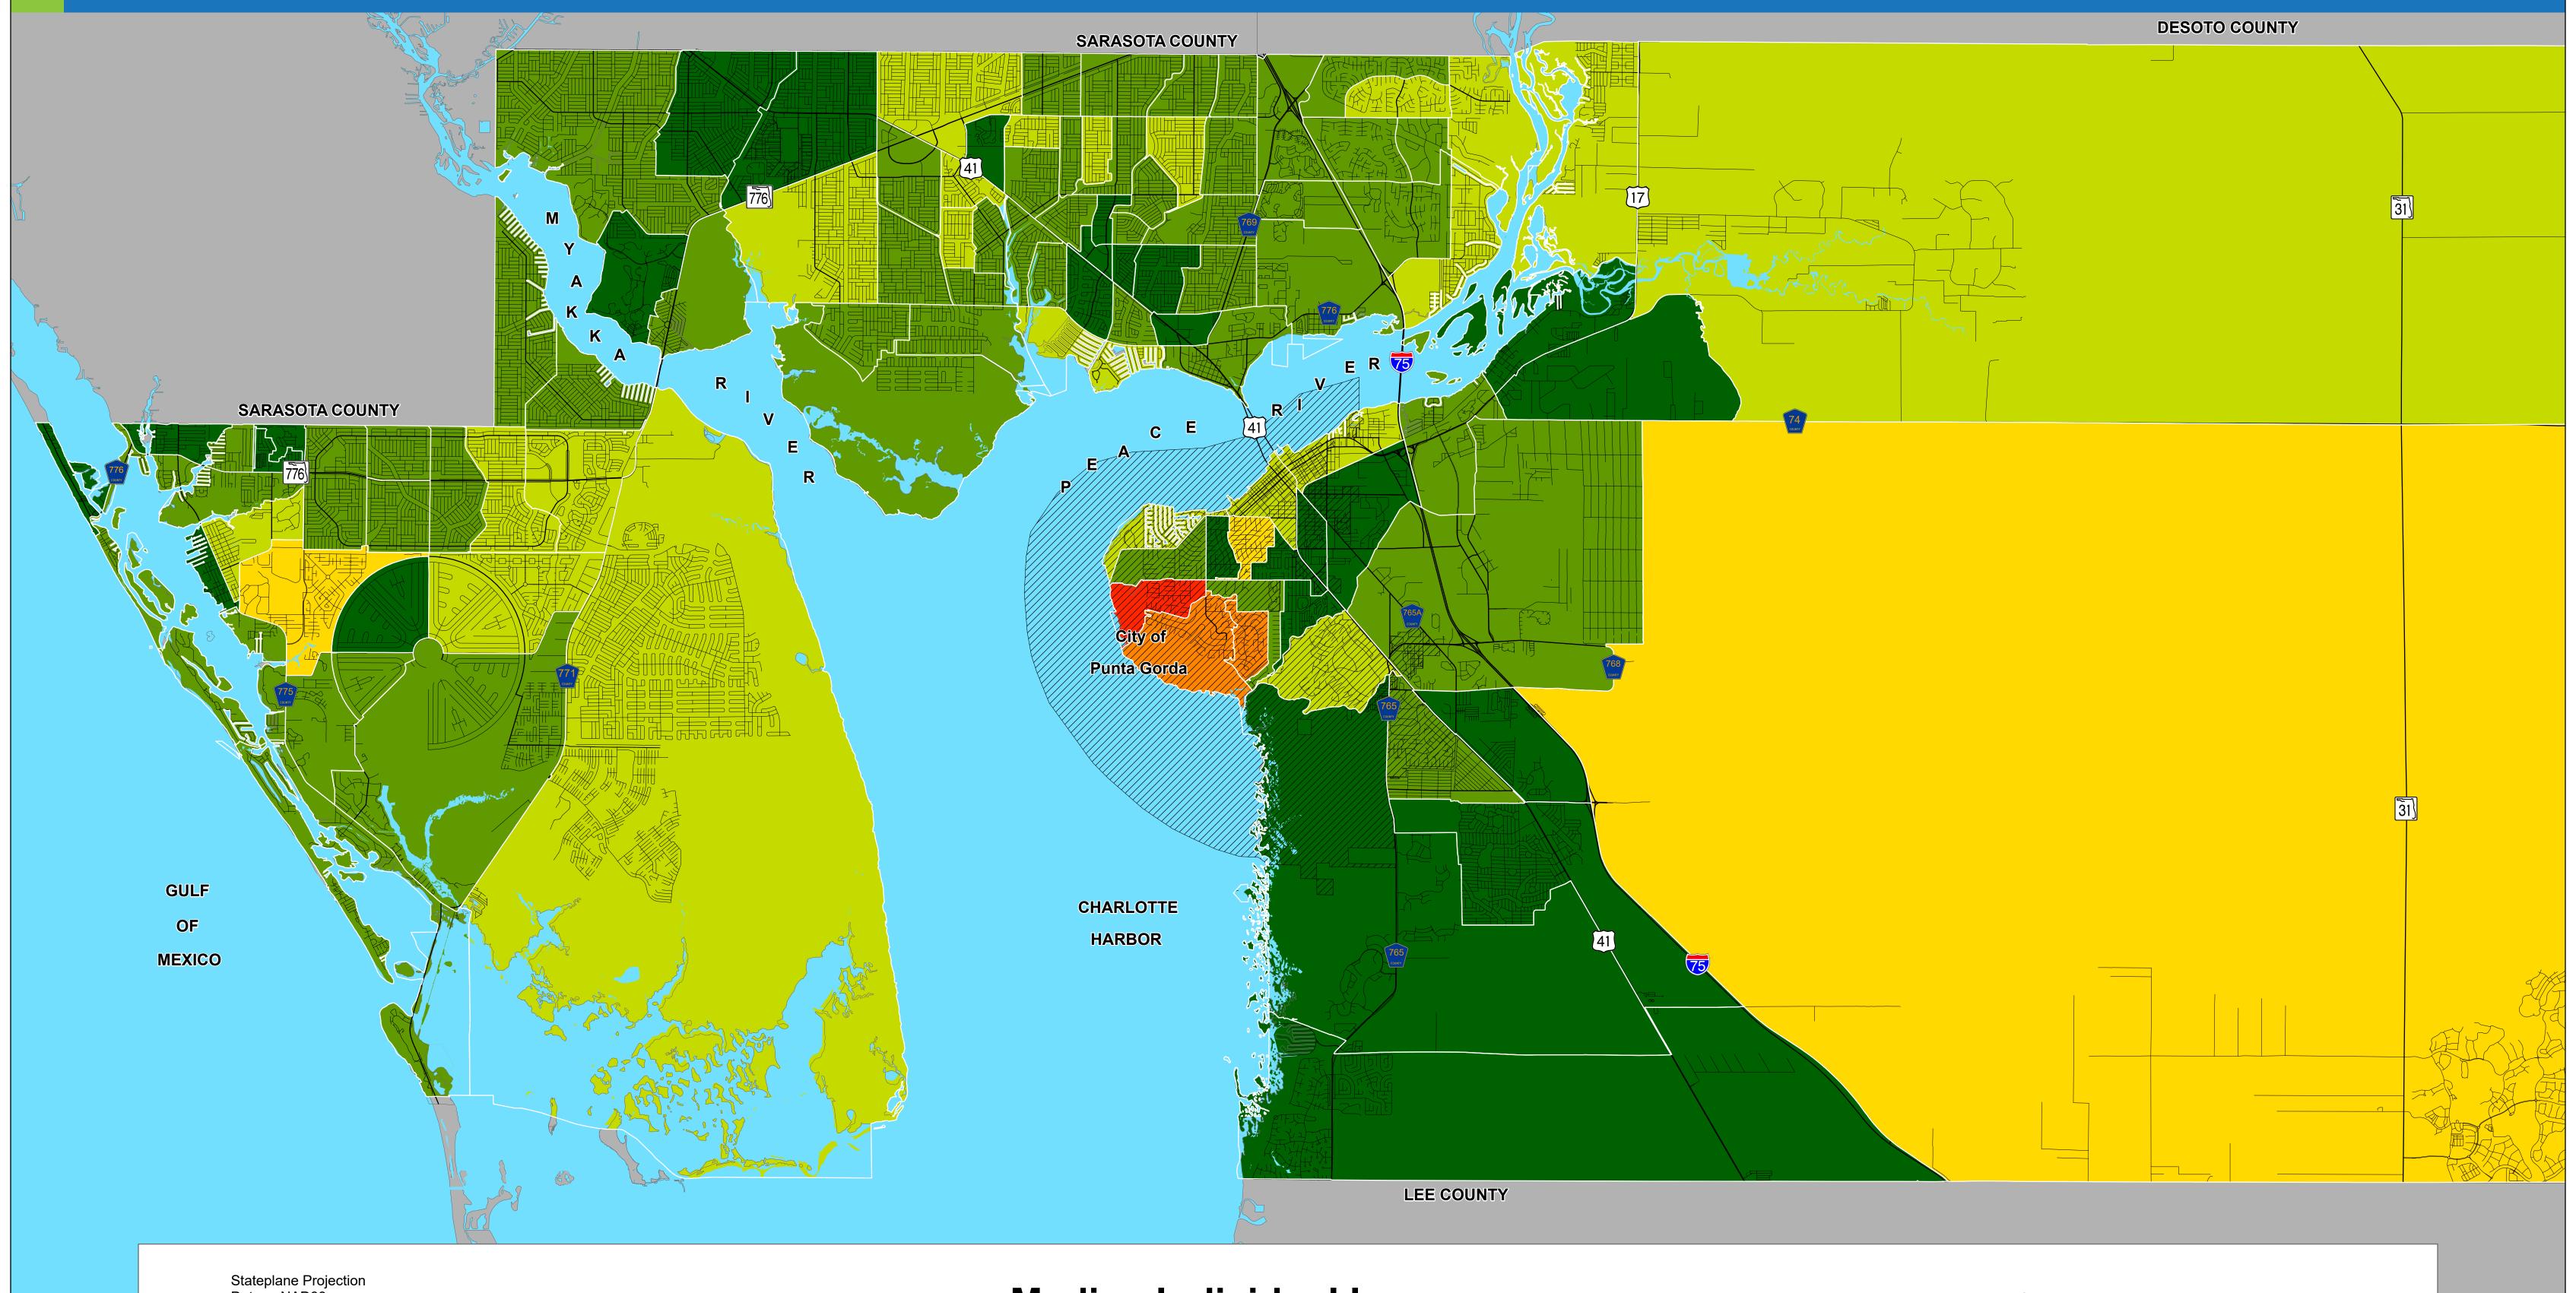

## Median Individual Income

Less than \$20,000 \$30,001 - \$40,000 \$50,001 - 60,000 \$20,001 - \$30,000 \$40,001 - \$50,000 \$60,001 - \$81,333

Median Individual Income figures were taken from U.S. Census reports B20001 and B20002, and are the result of information that was asked of the population over a five-year period, from 2006-2010.

Bracketed income information was calculated by grouping the appropriate income averages from the "Total" field in report B20002